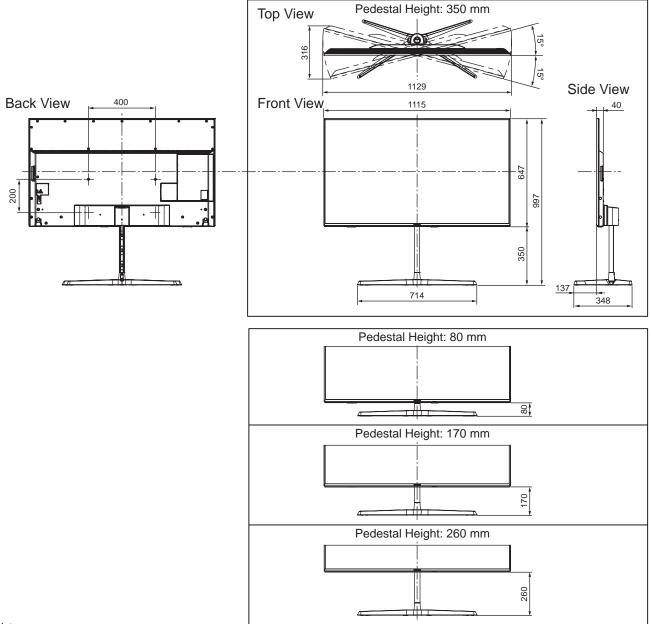

### **SPECIFICATIONS**

| Dimensions (W x H x D) | 1 115 mm x 727 mm x 348 mm (With Pedestal, Pedestal Height: 80 mm)  |
|------------------------|---------------------------------------------------------------------|
|                        | 1 115 mm x 817 mm x 348 mm (With Pedestal, Pedestal Height: 170 mm) |
|                        | 1 115 mm x 907 mm x 348 mm (With Pedestal, Pedestal Height: 260 mm) |
|                        | 1 115 mm x 997 mm x 348 mm (With Pedestal, Pedestal Height: 350mm)  |
|                        | 1 115 mm x 647 mm x 40 mm (TV only)                                 |
| Mass                   | 22.5 kg (With Pedestal)                                             |
|                        | 16.0 kg (TV only)                                                   |

#### **DIMENSIONS**

#### Note:

To make sure that the LED TV fits the cabinet properly when a high degree of precision is required, we recommend that you use the LED TV itself to make the necessary cabinet measurements. Panasonic cannot be responsible for inaccuracies in cabinet design or manufacture.