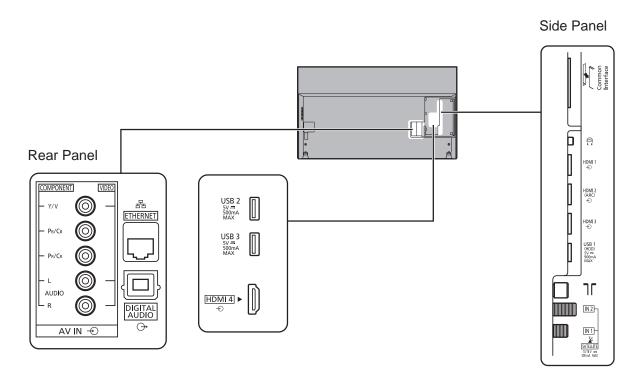

| 1 115 mm x 997 mm x 348 mm (With Pedestal, Pedestal Height: 350mm)  |
|                        | 1 115 mm x 647 mm x 40 mm (TV only)                                 |
| Mass                   | 22.5 kg (With Pedestal)                                             |
|                        | 16.0 kg (TV only)                                                   |

#### **DIMENSIONS**



#### Note:

To make sure that the LED TV fits the cabinet properly when a high degree of precision is required, we recommend that you use the LED TV itself to make the necessary cabinet measurements. Panasonic cannot be responsible for inaccuracies in cabinet design or manufacture.

Specifications are subject to change without notice. Non-metric weights and measurements are approximate.

## **JACKS**