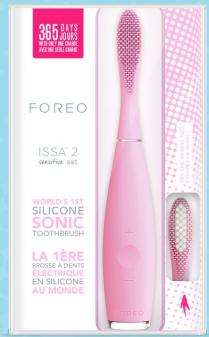

# FOREO

WORLD'S 1ST SILICONE SONIC TOOTHBURSH

TRAINING GUIDE

## THE TOOTHBRUSH RE-ENGINEERED

10,000x more hygienic than toothbrushes with nylon bristles\*

# WHICH ISSA 2 IS RIGHT FOR ME?

ISSA<sup>™</sup> 2

TOUGH ON PLAQUE GENTLE ON GUMS ISSA™ 2 sensitive set

2 heads are better than 1!

THE GENTLEST WAY TO BRUSH