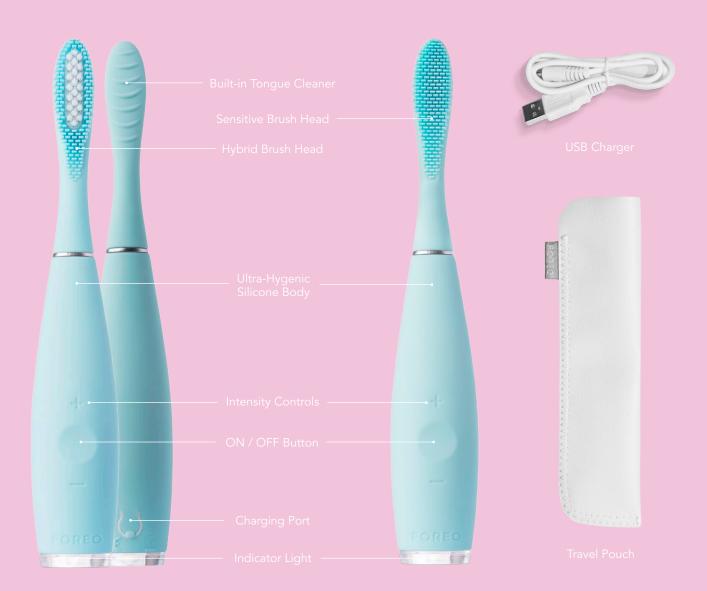

# BRUSH BETTER WITH ISSA 2

ISSA 2 Features

Ultra-soft silicone prevents gum irritation

Sonic Pulse Technology clears away plaque and tartar buildup

Leaves teeth whiter, brighter and polished

Promotes overall oral hygiene

## **REPLACING YOUR ISSA 2 BRUSH HEAD**

Lift the brush head straight up to detach. With the bristles of the replacement head facing forward, align its center hole with the metal dowel and push down to attach securely.

We recommend changing your ISSA 2 brush head every 6 months. Each *sensitive* brush head and Tongue Cleaner lasts up to 1 year.

All ISSA brush heads are compatible with the ISSA 2 range.

# **CHARGING YOUR ISSA 2**

When the indicator light begins to blink, it's time to charge your device. Use the USB charging cord to connect to any outlet for 1 hour. When the indicator light stops blinking, your ISSA 2 is fully charged.