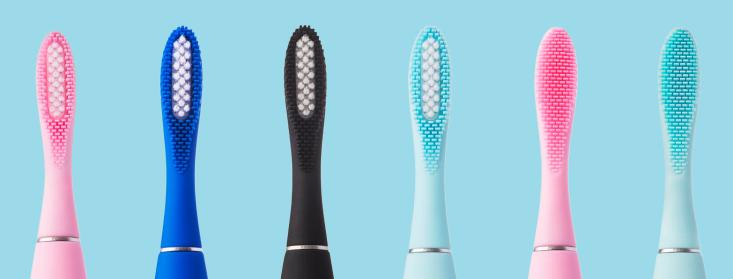

#### **VERSATILE BRUSH HEADS**

# WHICH ISSA 2 IS RIGHT FOR ME?

ISSA<sup>™</sup> 2

TOUGH ON PLAQUE GENTLE ON GUMS ISSA™ 2 sensitive set

2 heads are better than 1!

THE GENTLEST WAY TO BRUSH

# ISSA 2 RANGE

| DEVICE NAME |     |    |         |    |         |      |
|-------------|-----|----|---------|----|---------|------|
|             |     |    |         |    |         |      |
|             |     |    |         |    |         |      |
|             |     |    |         |    |         |      |
|             |     |    |         |    |         |      |
|             |     |    |         |    |         |      |
|             |     |    |         |    |         |      |
|             |     |    |         |    |         |      |
|             |     |    |         |    |         |      |
|             |     |    |         |    |         |      |
|             |     |    |         |    |         |      |
|             |     |    |         |    |         |      |
|             |     |    |         |    |         |      |
|             |     |    |         |    |         |      |
|             | ••• | •0 | • • • • | •• | • • • • | •••• |