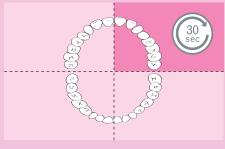

#### **BRUSH**

Brush your teeth using wide circular motions for 2 minutes; 30 seconds in each quadrant of the mouth.