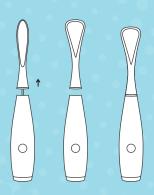

## **REPLACING YOUR ISSA 2 BRUSH HEAD**

Lift the brush head straight up to detach. With the bristles of the replacement head facing forward, align its center hole with the metal dowel and push down to attach securely.