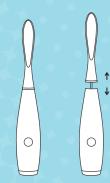

## **REPLACING YOUR ISSA 2 BRUSH HEAD**

Lift the brush head straight up to detach. With the bristles of the replacement head facing forward, align its center hole with the metal dowel and push down to attach securely.

# **CHARGING YOUR ISSA 2**

When the indicator light begins to blink, it's time to charge your device. Use the USB charging cord to connect to any outlet for 1 hour. When the indicator light stops blinking, your ISSA 2 is fully charged.