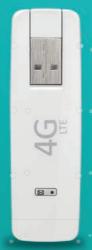

# CONNECTYOUR TABLET OR LAPTOP TO THE INTERNET ON THE GO WITH 4GEE MOBILE BROADBAND





## PAY AS YOU GO MOBILE WIFI

 Wirelessly connect up to 10 devices at once



## PAY AS YOU GO DONGLE

Simply plug into the USB port



## PAY AS YOU GO SIM ONLY

Slot into a tablet



## PAY MONTHLY 30 DAY SIM ONLY PLAN

30 days

#### 2GB £70 4G

Includes cost of the device pre-loaded with data

#### 6GB £90

Double Speed 4GEE

ncludes cost of the device pre-loaded with data

#### 2GB £50 4G

 Includes cost of the device pre-loaded with data

#### 6GB £70

Double Speed 4GEE

Includes cost of the device pre-loaded with data

## 2GB £15 4G

6GB £30 Double Speed 4GEE 3GB £16 4G

5GB £21

Double Speed 4GEE

8GB £26

Double Speed 4GEE

## **DOUBLE SPEED 4GEE**

Data allowances of 4GB or more can benefit from double speed 4GEE.

This can allow customers to access speeds of up to 60Mbps, which can be faster than home fibre broadband.

## TOP UP DATA WHEN IT RUNS OUT ON