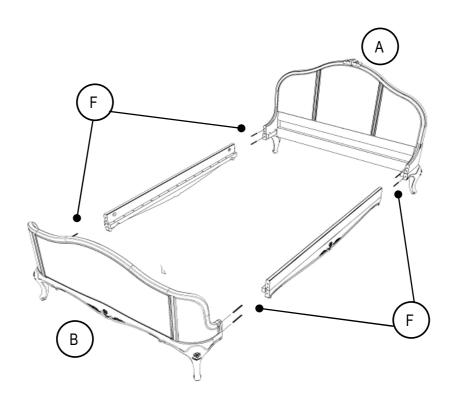

### Step Two

This step requires two people. Attach the  $2 \times Side Rails$  (F) to the Head End (A) as shown below. Thread the Large Nuts and Washers (C) onto the Metal Threaded Rods (G) and tighten with the spanner (I) until the side rail are securely attached to the Head End

### Step Three

This step requires two people. Attach the  $2 \times \text{Side Rails}(F)$  to the Foot End (B) as shown below. Thread the Large Nuts and Washers (C) onto the Metal Thread Rods (G) and tighten with the spanner (I) until the side rail are securely attached to the Foot End