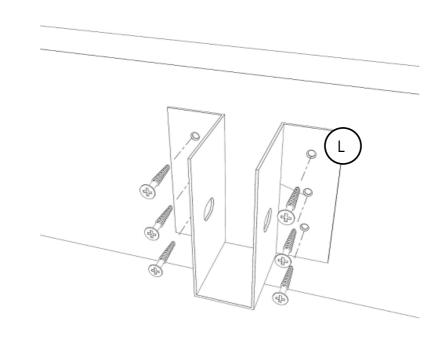

## Step Four

Attach the brackets (L) to the Head and Foot Ends uing (M) screws inserted into the pre-drilled pilot holes. Tighten using a crosshead screwdriver

Fittings

L x 2

 $M\ x\ 12$ 