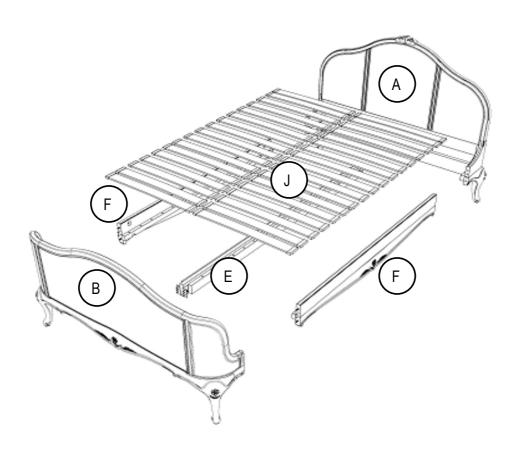

### Fittings and parts checklist

| A | 1 x Head End | Н | 2 x Small<br>Nuts |  |
|---|--------------|---|-------------------|--|
| В | 1 x Foot End | Ι | 1 x Spanner       |  |

| С | 8 x Large Nuts             | J | 64 x Plastic<br>End Caps |                                                                                                                                                                                                                                                                                                                                                                                                                                                                                                                                                                                                                                                                                                                                                                                                                                                                                                                                                                                                                                                                                                                                                                                                                                                                                                                                                                                                                                                                                                                                                                                                                                                                                                                                                                                                                                                                                                                                                                                                                                                                                                                                |
|---|----------------------------|---|--------------------------|--------------------------------------------------------------------------------------------------------------------------------------------------------------------------------------------------------------------------------------------------------------------------------------------------------------------------------------------------------------------------------------------------------------------------------------------------------------------------------------------------------------------------------------------------------------------------------------------------------------------------------------------------------------------------------------------------------------------------------------------------------------------------------------------------------------------------------------------------------------------------------------------------------------------------------------------------------------------------------------------------------------------------------------------------------------------------------------------------------------------------------------------------------------------------------------------------------------------------------------------------------------------------------------------------------------------------------------------------------------------------------------------------------------------------------------------------------------------------------------------------------------------------------------------------------------------------------------------------------------------------------------------------------------------------------------------------------------------------------------------------------------------------------------------------------------------------------------------------------------------------------------------------------------------------------------------------------------------------------------------------------------------------------------------------------------------------------------------------------------------------------|
| D | 32 x Slats                 | K | 2 x Bolts                | The state of the s |
| Е | 1 x Centre<br>Support Rail | L | 2 x<br>Brackets          |                                                                                                                                                                                                                                                                                                                                                                                                                                                                                                                                                                                                                                                                                                                                                                                                                                                                                                                                                                                                                                                                                                                                                                                                                                                                                                                                                                                                                                                                                                                                                                                                                                                                                                                                                                                                                                                                                                                                                                                                                                                                                                                                |
| F | 2 x Side Rail              | M | 12 x Screw               |                                                                                                                                                                                                                                                                                                                                                                                                                                                                                                                                                                                                                                                                                                                                                                                                                                                                                                                                                                                                                                                                                                                                                                                                                                                                                                                                                                                                                                                                                                                                                                                                                                                                                                                                                                                                                                                                                                                                                                                                                                                                                                                                |
| G | 8 x Metal<br>Threaded Rods |   |                          |                                                                                                                                                                                                                                                                                                                                                                                                                                                                                                                                                                                                                                                                                                                                                                                                                                                                                                                                                                                                                                                                                                                                                                                                                                                                                                                                                                                                                                                                                                                                                                                                                                                                                                                                                                                                                                                                                                                                                                                                                                                                                                                                |

# Step Seven

Push fit the Slats (D) between the side rails (F) and Centre Rail (E). Please note the slats may need to be flattened to allow installation. Repeat the process for all the other slats.