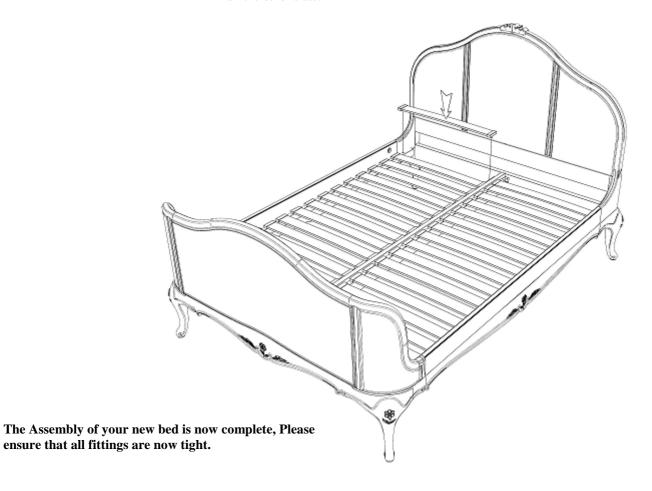

# Step Seven

Push fit the Slats (D) between the side rails (F) and Centre Rail (E). Please note the slats may need to be flattened to allow installation. Repeat the process for all the other slats.