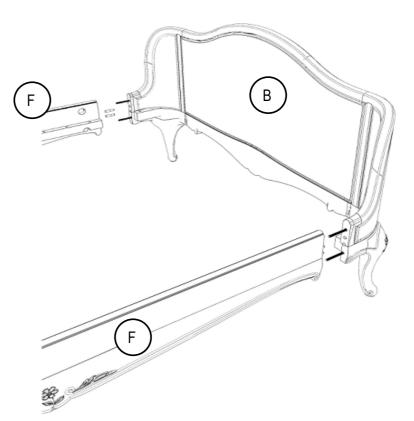

## Step Four

Attach the brackets (L) to the Head and Foot Ends uing (M) screws inserted into the pre-drilled pilot holes. Tighten using a crosshead screwdriver

Fittings

L x 2

 $M\ x\ 12$ 

# Step Five

Attach the Centre Support Rail (E) to the Metal Centre Support Bracket (L) using 2 x Bolts (K) and Small Nuts (H). Please note the holes along the centre rail should be facing upwards.

Fittings