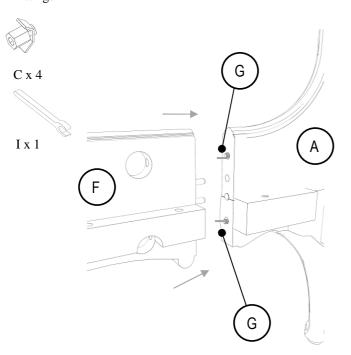

## Step One

Screw the 8x Threaded Rods (G into the Head End (A) and the Foot End (B) shown (4 into the head end and 4 into the foot end) until they will not go in any further.

### Step Two

This step requires two people. Attach the  $2 \times Side Rails$  (F) to the Head End (A) as shown below. Thread the Large Nuts and Washers (C) onto the Metal Threaded Rods (G) and tighten with the spanner (I) until the side rail are securely attached to the Head End

Fittings