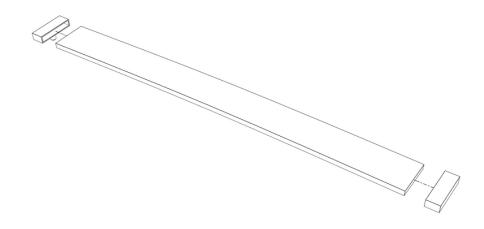

# Step Five

Attach the Centre Support Rail (E) to the Metal Centre Support Bracket (L) using 2 x Bolts (K) and Small Nuts (H). Please note the holes along the centre rail should be facing upwards.

Fittings