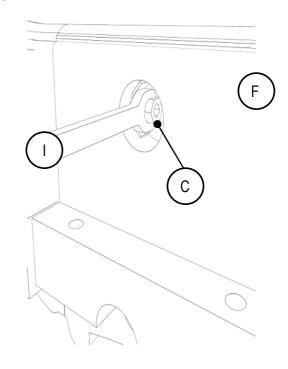

### Step Three

This step requires two people. Attach the  $2 \times \text{Side Rails}(F)$  to the Foot End (B) as shown below. Thread the Large Nuts and Washers (C) onto the Metal Thread Rods (G) and tighten with the spanner (I) until the side rail are securely attached to the Foot End

Fittings

C x 4