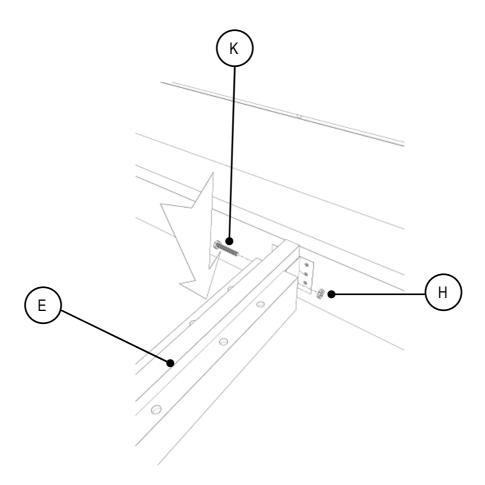

# Step Five

Attach the Centre Support Rail (E) to the Metal Centre Support Bracket (L) using 2 x Bolts (K) and Small Nuts (H). Please note the holes along the centre rail should be facing upwards.

Fittings

K x 2

H x 2

J x 64