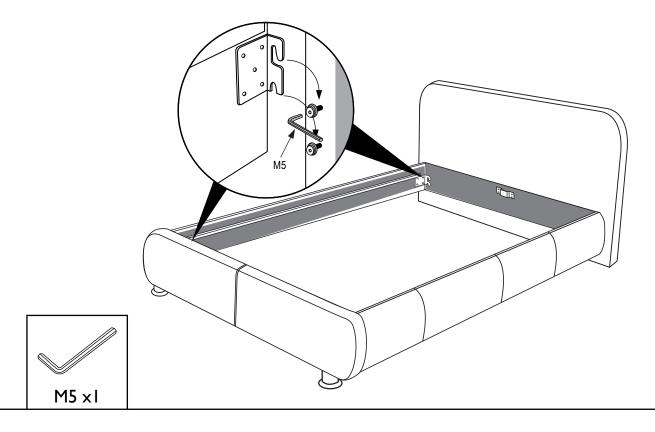

## Step Two

Place metal fixing on Side Rails (3) over pre-inserted bolts in Headboard (1) and Footboard (2) tighten bolts with Allen Key M5 (E) to secure parts together.