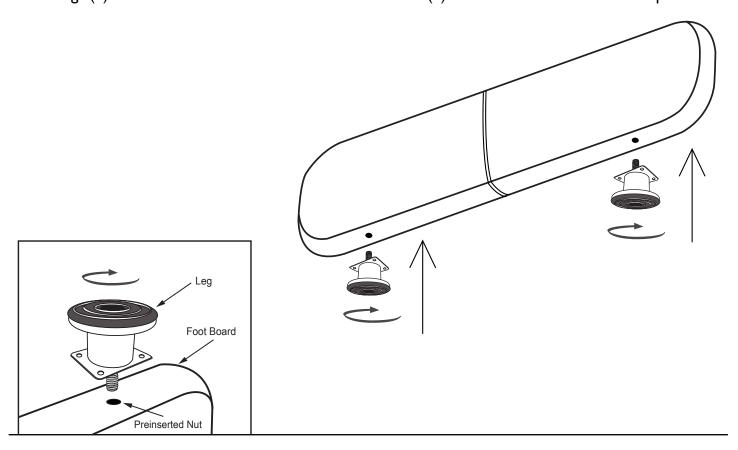

## Step One

Place Legs (6) into holes on the underside of the Footboard (2) turn clockwise to secure into place.