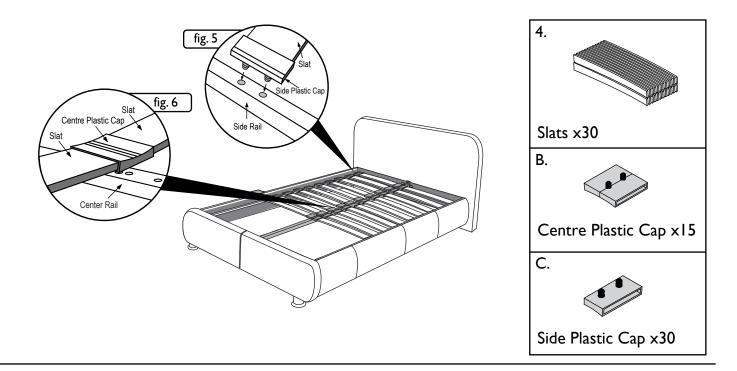

# Fittings and parts checklist

| Α | JCBC M6 x 25mm Bolt x 2 | D | M4 ALLEN KEY x1 |
|---|-------------------------|---|-----------------|
| В | Centre Plastic Cap ×15  | Е | M5 ALLEN KEY x1 |
| С | Side Plastic Cap ×30    |   |                 |

### Step Four

The two Slats (4) can be secured to the bed by inserting the slat with the Side Plastic Cap (C) pin into the both side platform rail as shown in fig. 5. Then, press the Centre Plastic Cap (B) pin into the center rail as shown in fig. 6. Repeat the step for further 14 times.