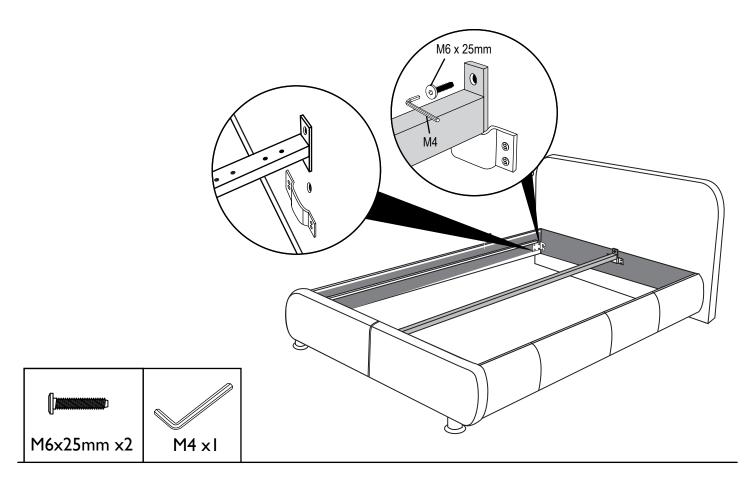

### Step Three

Insert Centre Rail (5) into the brackets in the centre of the Headboard (1) and Footboard (2). Push down fully and secure in place using M6 x 25mm bolt (A) tighten screw with Allen Key M4 (D).