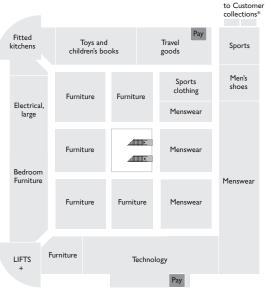

, large 4 Electrical appliances, small 2 Export and VAT 5

Fashion accessories 3

Fashion fabrics 2 Fitted kitchens 4

Home furnishings 2

Furniture 4

Garden furniture\*\* 2 Gardening\*\* 2 Gifts 2

Haberdashery and crafts 2

lewellery 3

Kitchenware 2 Kuoni Travel 5

Lighting 2 Linens 2

Lingerie 3 Little Waitrose 2

Men's fashion 4 Men's shoes 4

Mirrors and pictures 2

Nursery furniture and prams 3

Schoolwear 3 Silverware 2 Sports 4 Stationery 2 Sunglasses 3

Technology 4

Toys and children's books 4

Travel Goods 4

Wallpaper 2 Watches 3

Women's fashion 3 Women's hats 3 Women's shoes 3

First floor 1 Podium car park **P** Second floor 2 \*Customer services Third floor 3 \*\*Seasonal Fourth floor 4

#### SECOND FLOOR



+ Lifts to Podium car park

# THIRD FLOOR



#### FOURTH FLOOR



+ Lifts to Podium car park

#### FIFTH FLOOR



+ Lifts to Podium car park

# Services

Stairs and lift

#### Customer support

Account enquiries 5 Bureau de change 5 Customer collections 0 Customer services 5 Parents' room 5 \* Toilets **†2 & 5. †3 & 5 5**2.3 & 5

# Gift services

Gift List 5 Gift wrapping 5 Personalised stationery **5** 

#### Restaurants

Espresso Bar 2 The Place to Eat 5 Little Waitrose 2

# Experts on Hand

#### Fashion

Beauty treatments 4 Lingerie fitting 3 Women's fashion advice 3

#### Home design and interiors

Bespoke furnishings and furniture 4 Carpets and flooring 2 Fitted bedroom furniture 4 Home design service 2 Kitchen design and fit 4 Lighting installation 2

# Nursery

Children shoe fitting 3 Nursery advice 3

# Technical support

Appliance removal and