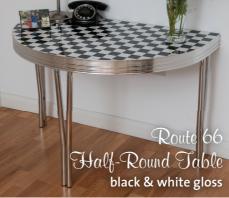

Canadian made since 1950, with the best quality washable vinyl and memory foam. You can't beat the practicality, quality and style of Cola Red's furniture in these very unique designs.

The Cola Red® Route 66 Half-Round Table – Kitchen, Dining, Coffee, Writing, Occasional – A special small table with so many uses – be practical, have fun and inspire!

liberty stool – rose pink H66 W42 D42 811/60131

route 66 half-round – black & white H73.5 W106.5 D66 811/60152

route 66 half-round – frosty white H73.5 W106.5 D66 811/60151

10/12