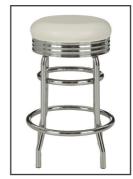

John Lewis Partnership 171 Victoria Street London SW1E 5NN www.johnlewis.com

liberty stool – black H66 W42 D42 811/60134

liberty stool – baby green H66 W42 D42 811/60133

liberty stool – white H66 W42 D42 811/60132