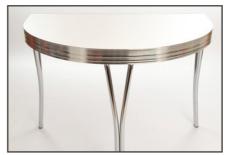

liberty stool – rose pink H66 W42 D42 811/60131

route 66 half-round – black & white H73.5 W106.5 D66 811/60152

route 66 half-round – frosty white H73.5 W106.5 D66 811/60151

10/12