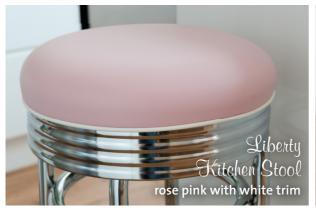

liberty stool – rose pink H66 W42 D42 811/60131

route 66 half-round – black & white H73.5 W106.5 D66 811/60152

route 66 half-round – frosty white H73.5 W106.5 D66 811/60151

10/12