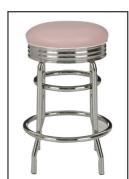

liberty stool – rose pink H66 W42 D42 811/60131

route 66 half-round – black & white H73.5 W106.5 D66 811/60152

route 66 half-round – frosty white H73.5 W106.5 D66 811/60151

10/12