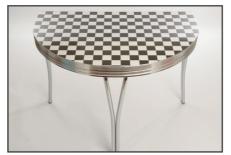

Canadian made since 1950, with the best quality washable vinyl and memory foam. You can't beat the practicality, quality and style of Cola Red's furniture in these very unique designs.

The Cola Red® Route 66 Half-Round Table – Kitchen, Dining, Coffee, Writing, Occasional – A special small table with so many uses – be practical, have fun and inspire!

liberty stool – rose pink H66 W42 D42 811/60131

route 66 half-round – black & white H73.5 W106.5 D66 811/60152

route 66 half-round – frosty white H73.5 W106.5 D66 811/60151

10/12