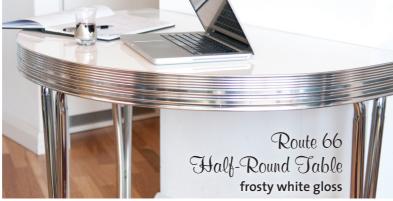

Canadian made since 1950, with the best quality washable vinyl and memory foam. You can't beat the practicality, quality and style of Cola Red's furniture in these very unique designs.

The Cola Red® Route 66 Half-Round Table – Kitchen, Dining, Coffee, Writing, Occasional – A special small table with so many uses – be practical, have fun and inspire!

liberty stool – rose pink H66 W42 D42 811/60131

route 66 half-round – black & white H73.5 W106.5 D66 811/60152

route 66 half-round – frosty white H73.5 W106.5 D66 811/60151

10/12