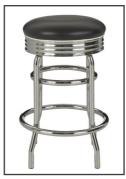

John Lewis Partnership 171 Victoria Street London SW1E 5NN www.johnlewis.com

liberty stool – black H66 W42 D42 811/60134

liberty stool – baby green H66 W42 D42 811/60133

liberty stool – white H66 W42 D42 811/60132