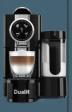

#### \*OFFER APPLIES TO THE FOLLOWING MODELS:

CLASSIC CAPSULE MACHINE

ESPRESS-AUTO MACHINE

3-IN-I COFFEE MACHINE

CAFÉ CINO

Purchase an Espress-Auto, 3 in I, Café Cino or Classic Capsule coffee machine (model nos: DCM3T, DCM2X, CPD3M, CPD4) from John Lewis and receive £40 capsule credit to be redeemed against Dualit NX® coffee capsules, Compostable coffee capsules and Dualit Fine Tea capsules at WWW.DUALIT.COM/CAPSULES