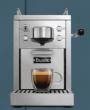

#### \*OFFER APPLIES TO THE FOLLOWING MODELS:

CLASSIC CAPSULE MACHINE

ESPRESS-AUTO MACHINE

3-IN-I COFFEE MACHINE

CAFÉ CINO

Purchase an Espress-Auto, 3 in I, Café Cino or Classic Capsule coffee machine (model nos: DCM3T, DCM2X, CPD3M, CPD4) from John Lewis and receive £40 capsule credit to be redeemed against Dualit NX® coffee capsules, Compostable coffee capsules and Dualit Fine Tea capsules at WWW.DUALIT.COM/CAPSULES