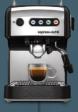

#### \*OFFER APPLIES TO THE FOLLOWING MODELS:

CLASSIC CAPSULE MACHINE

ESPRESS-AUTO MACHINE

3-IN-I COFFEE MACHINE

CAFÉ CINO

Purchase an Espress-Auto, 3 in I, Café Cino or Classic Capsule coffee machine (model nos: DCM3T, DCM2X, CPD3M, CPD4) from John Lewis and receive £40 capsule credit to be redeemed against Dualit NX® coffee capsules, Compostable coffee capsules and Dualit Fine Tea capsules at WWW.DUALIT.COM/CAPSULES