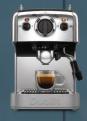

#### \*OFFER APPLIES TO THE FOLLOWING MODELS:

CLASSIC CAPSULE MACHINE

ESPRESS-AUTO MACHINE

3-IN-I COFFEE MACHINE

CAFÉ CINO

Purchase an Espress-Auto, 3 in I, Café Cino or Classic Capsule coffee machine (model nos: DCM3T, DCM2X, CPD3M, CPD4) from John Lewis and receive £40 capsule credit to be redeemed against Dualit NX® coffee capsules, Compostable coffee capsules and Dualit Fine Tea capsules at WWW.DUALIT.COM/CAPSULES