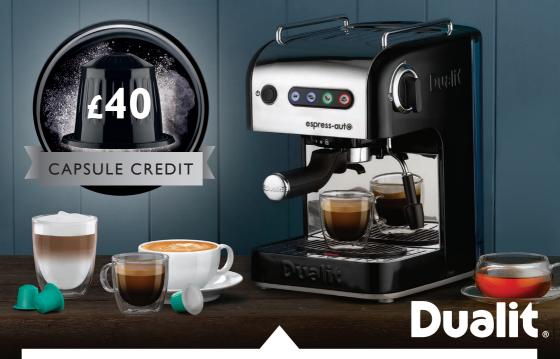

## £40 CAPSULE CREDIT WHEN YOU PURCHASE A DUALIT COFFEE AND TEA MACHINE FROM JOHN LEWIS\*

#### \*OFFER APPLIES TO THE FOLLOWING MODELS:

CLASSIC CAPSULE MACHINE

ESPRESS-AUTO MACHINE

3-IN-I COFFEE MACHINE

CAFÉ CINO

Purchase an Espress-Auto, 3 in I, Café Cino or Classic Capsule coffee machine (model nos: DCM3T, DCM2X, CPD3M, CPD4) from John Lewis and receive £40 capsule credit to be redeemed against Dualit NX® coffee capsules, Compostable coffee capsules and Dualit Fine Tea capsules at WWW.DUALIT.COM/CAPSULES