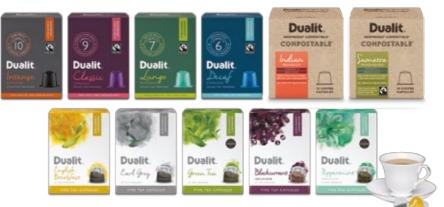

#### \*OFFER APPLIES TO THE FOLLOWING MODELS:

CLASSIC CAPSULE MACHINE

ESPRESS-AUTO MACHINE

3-IN-I COFFEE MACHINE

CAFÉ CINO

Purchase an Espress-Auto, 3 in I, Café Cino or Classic Capsule coffee machine (model nos: DCM3T, DCM2X, CPD3M, CPD4) and receive **£40 capsule credit** to be redeemed against Dualit NX<sup>®</sup> coffee capsules, Compostable coffee capsules and Dualit Fine Tea capsules on <u>WWW.DUALIT.COM/CAPSULES</u>