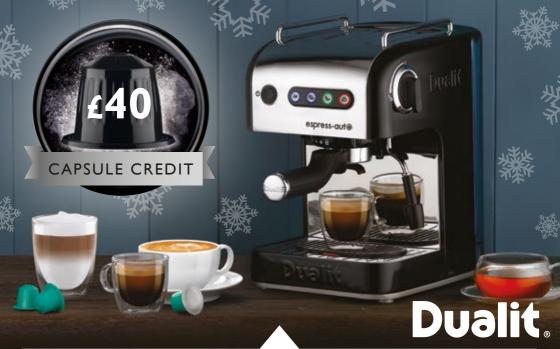

## £40 CAPSULE CREDIT WHEN YOU PURCHASE A DUALIT COFFEE AND TEA MACHINE\*

#### \*OFFER APPLIES TO THE FOLLOWING MODELS:

CLASSIC CAPSULE MACHINE

ESPRESS-AUTO MACHINE

3-IN-I COFFEE MACHINE

CAFÉ CINO

Purchase an Espress-Auto, 3 in I, Café Cino or Classic Capsule coffee machine (model nos: DCM3T, DCM2X, CPD3M, CPD4) and receive **£40 capsule credit** to be redeemed against Dualit NX<sup>®</sup> coffee capsules, Compostable coffee capsules and Dualit Fine Tea capsules on <u>WWW.DUALIT.COM/CAPSULES</u>