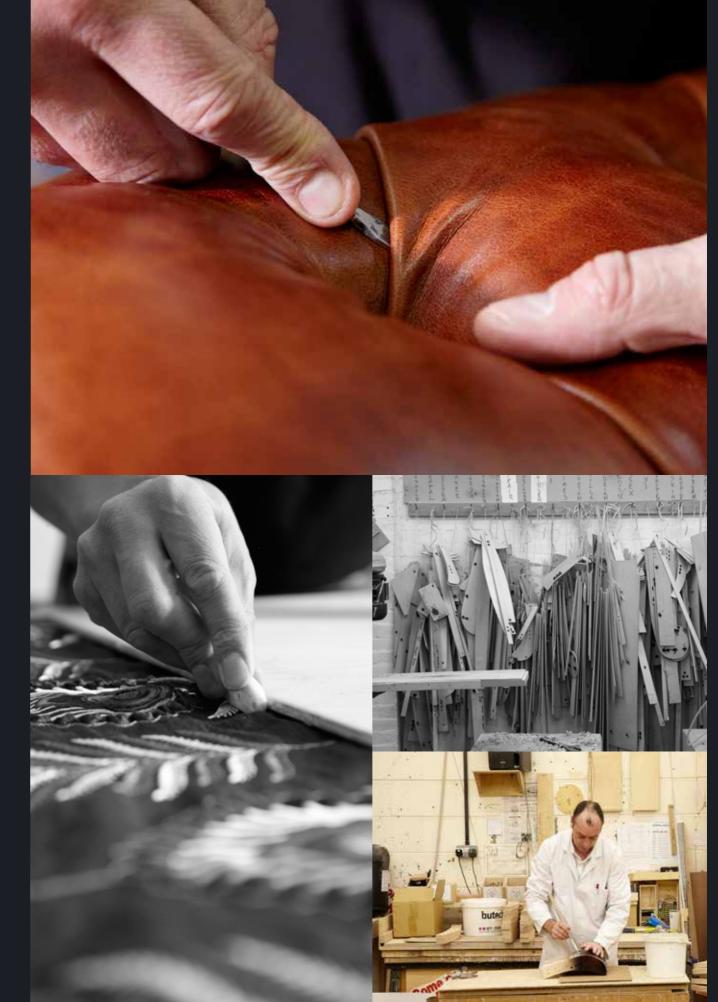

### Our CRAFTSMANSHIP

Our furniture is created from hardwood frames that are hand-assembled by our highly experienced craftspeople. Our fabric experts hand-cut every single piece, and many of our 'finishing touches' are hand-sewn. Of course, it is what you don't see that really counts, we only use the finest quality fillings and materials available that will provide long-lasting comfort.

When it comes to choosing the level of support required, there is an extensive range of options. Our experts will help you make your choices ... from tight-covered sprung backs with serpentine springs to coil-sprung seats, feather and down filled cushions or a combination of foam and feather-wrapped seats.

Our furniture is built with pride and passion - and designed for many years of enjoyment.