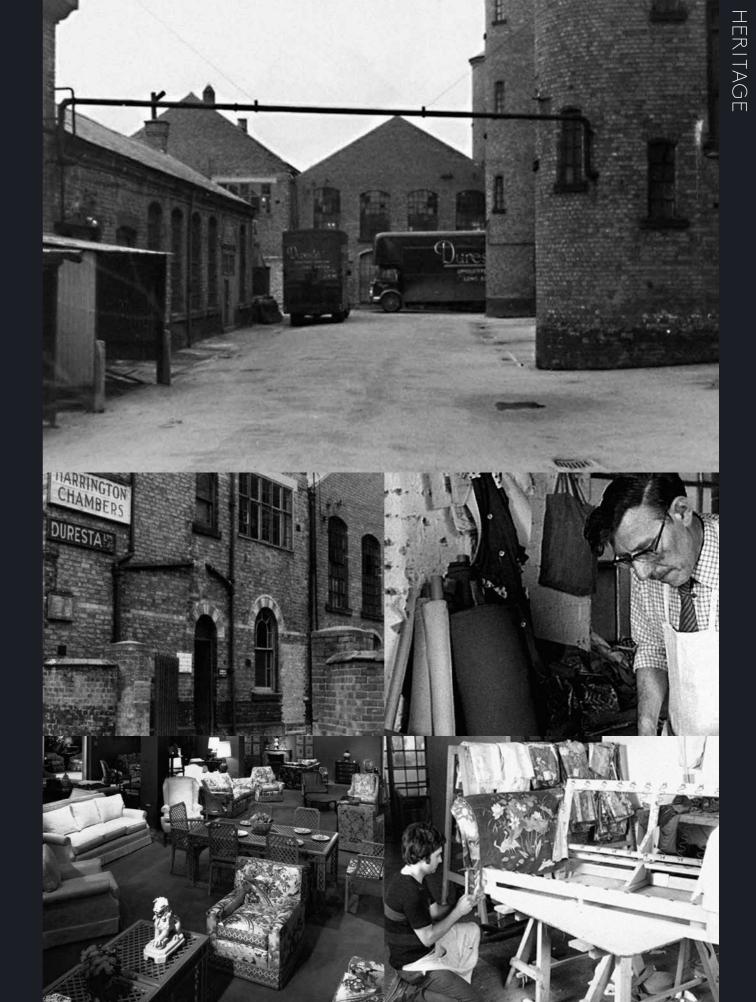

### <sup>Our</sup> HERITAGE

Duresta has made luxurious upholstery in Nottinghamshire since 1938. We provide handmade furniture created by highly skilled craftspeople, using the best materials and offering the highest levels of customer service. Our designs are constantly evolving and are considered to be the embodiment of classic English style, with a unique and individual touch.

We have mastered and refined traditional furniture-making methods to ensure every piece of upholstery we produce is perfect in every detail; we are proud of our history and dedicated to preserving the Duresta legacy. We have been champions of England's artisan furniture-making heritage for over 75 years and will continue to produce finely crafted, subtly elegant pieces that will become future family heirlooms.

We are extremely proud of our long-standing relationship of over 25 years with the National Trust, which allows our design teams to study, reproduce and be inspired by unique pieces of furniture held in the National Trust collections.