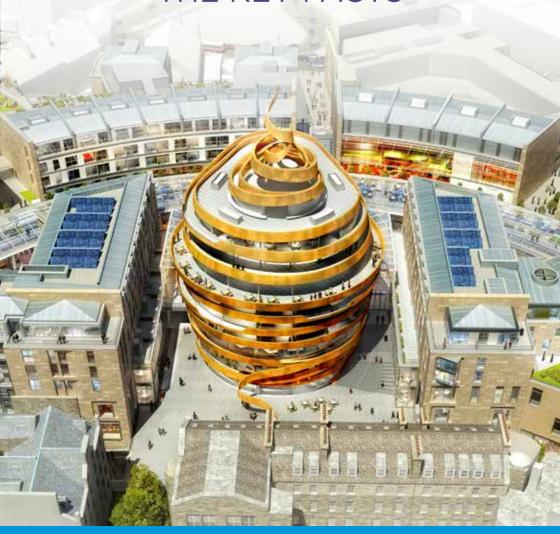

#### TRANSFORMING EDINBURGH

A new multi-million pound shopping, entertainment and dining destination is taking shape in the heart of the city - Edinburgh St James.

Set to launch in 2020, this exciting development is already underway.

#### EDINBURGH ST JAMES

Located in the heart of the city, the 1.7 million sq ft Edinburgh St James scheme is one of the largest development projects currently taking place in the UK. The redevelopment will see the 1970s St James Shopping centre replaced with 850,000 sq ft of shopping, dining and entertainment space in addition to a five-star hotel, up to 250 new homes and a cinema.

# WHAT EDINBURGH ST JAMES WILL BRING TO YOUR CITY

85 NEW SHOPS 20
RESTAURANTS

850,000 위

OF SHOPPING & DINING SPACE

UP 250 NEW HOMES

STATE-OF-THE-ART MULTI-SCREEN CINEMA NEW PUBLIC SPACES

1,600

COVERED CAR PARK SPACES