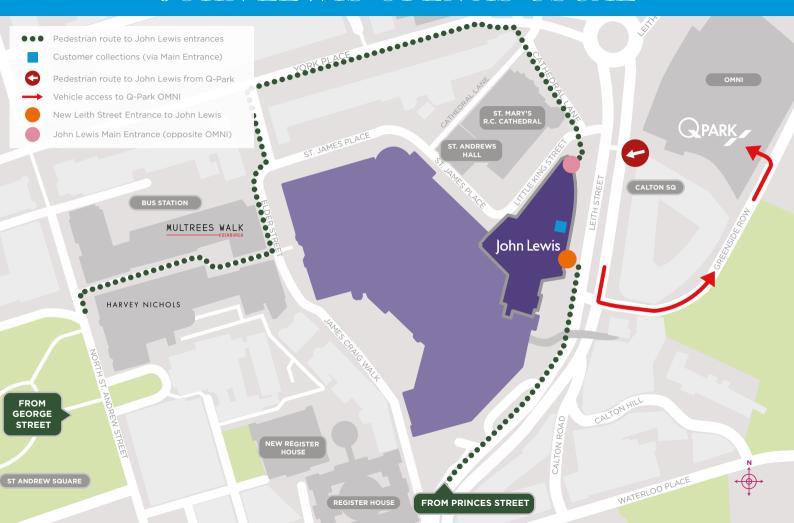

#### JOHN LEWIS

John Lewis is staying open throughout the construction programme, while the St James Shopping Centre is being demolished to make way for the exciting new shopping destination.

You will notice a number of changes as we work hard to minimise disruption and maintain access to your John Lewis shop:

- A new entrance to John Lewis from Leith Street, in addition to the main entrance.
- The John Lewis Customer collections will be accessed via the main entrance. Specific car parking spaces will be available in the nearby Q-Park OMNI.
- Exciting new audio and television department and Place to Eat.

Following the closure of the John Lewis and St James Shopping car parks, the nearest parking facility is Q-Park OMNI.

#### STAY CONNECTED

To stay informed about the latest updates, sign up for more news at www.edinburghstjames.com

New Leith Street Entrance to John Lewis

John Lewis
Main Entrance