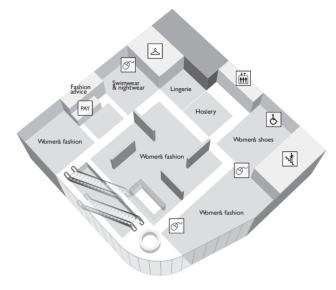

Hosiery 1

FLOOR

P Customer collections

Shoes, children's 3 Shoes, men's **LG** Shoes, women's 1

Silverware **G** Stationery **G** 

Swimwear and nightwear 1

Kitchen appliances, small 2

Kitchenware 2

Lighting 3

Linens 2

Lingerie 1

Luggage **LG** 

Men's accessories **LG** 

Nursery furniture and prams 3

Men's fashion **LG** 

Parent's room 4 🕏 Clocks **G** 