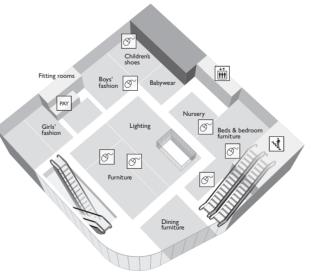

Lighting 3

Linens 2

Lingerie 1

Luggage **LG** 

Men's accessories **LG** 

Nursery furniture and prams 3

Men's fashion **LG** 

Parent's room 4 🕏 Clocks **G** 