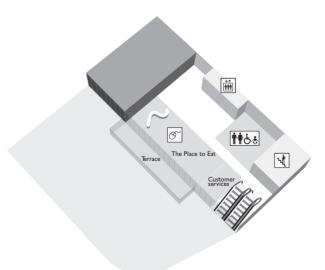

#### Toilets

These are located on the fourth floor beside The Place to Eat. There are also disabled toilets on the lower ground floor next to Men's accessories and on the First floor next to Women's shoes.

#### Catering

The Place to Eat on the Fourth floor serves a range of patisserie, deli and hot food.

(The Place to Eat) 4

Restaurants

Rugs 2

Table linen 2 Technical support **LG** Televisions LG

Toilets & LG,1 & 4, † 4

Towels 2

Wallpaper 2 Watches and jewellery **G** Women's fashion 1

Lower ground **LG** Ground floor G First floor 1 Second floor 2 Third floor 3 Fourth floor 4

Customer support

Account enquiries 4 Customer collection LG Customer services 4 Parent's room 4 & Toilets & LG,1 & 4, † 4

Gift services

Gift list 4

Restaurants The Place to Eat 4

Experts on Hand

Fashion

Fashion advice 1 Lingerie fitting 1