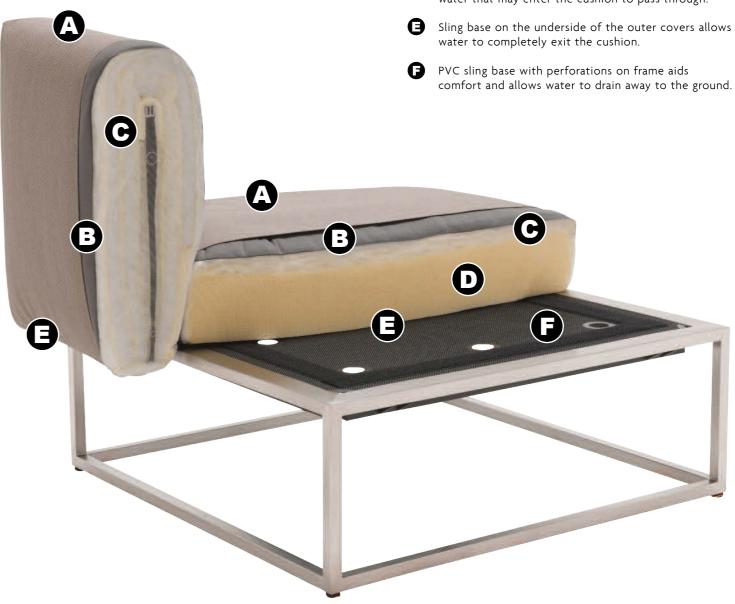

Outdoor lounge collections feature cushions that are designed to be highly water resistant so no water can enter the cushion itself. In the unlikely case that any water does penetrate the outer cover, the construction of the cushion allows it to freely pass through the interior and exit underneath. Open mesh bases on the covers assist by aiding airflow within the cushion, further speeding up the drying process.

A Sewn upholstery outer cover in Leisuretex or Soft-Touch outdoor lounge fabric. Water resistant back coating and taped seams prevent water from entering the cushion.

• Layered (Dacron) polyester fibre wrap for a comfortable sit.

• Reticulated, quick-dry foam cushion core allows any water that may enter the cushion to pass through.