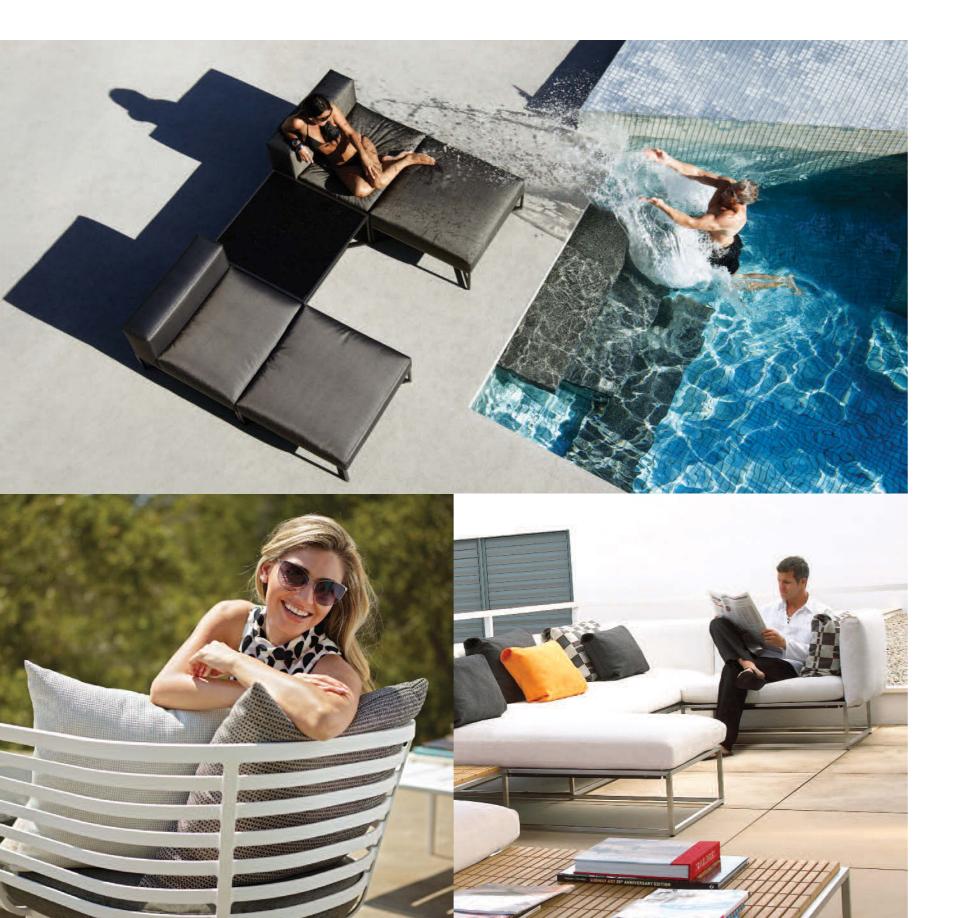

## LIVE OUTSIDE

## 24/7/365

Gloster's pioneering Outdoor Lounge cushion technology has been conceived, designed and engineered to be left outside all year round and in all weathers without any need to cover or protect.

Outdoor lounge collections feature cushions that are designed to be highly water resistant so no water can enter the cushion itself. In the unlikely case that any water does penetrate the outer cover, the construction of the cushion allows it to freely pass through the interior and exit underneath. Open mesh bases on the covers assist by aiding airflow within the cushion, further speeding up the drying process.