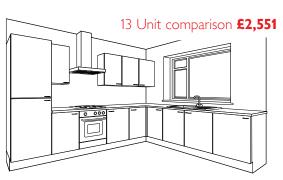

## Available in:

White Gloss

Grey Gloss

600mm Appliance housing 500mm Base unit 600mm Built under oven unit

600mm Base unit 600mm Sink base unit 600mm Appliance door

600mm Wall unit 500mm Wall unit

600mm Appliance housing 500mm Base unit 600mm Built under oven unit 600mm Base unit 1000mm Corner base unit

500mm Base unit 600mm Sink base unit 600mm Appliance door 600mm Base unit 400mm Wall unit

500mm Wall unit 500mm Wall unit 600mm Wall unit