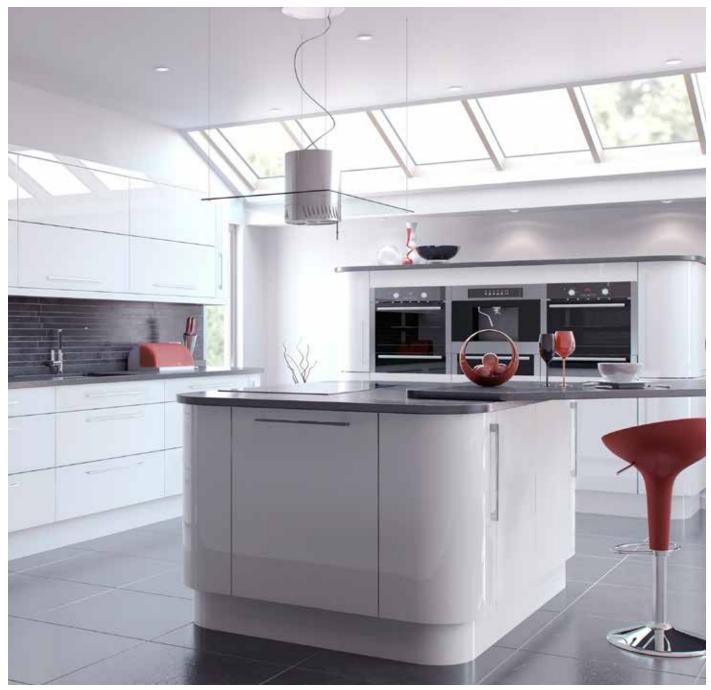

**Contemporary Style Kitchen** 

## Available in:

White Gloss

Grey Gloss

600mm Appliance housing 500mm Base unit 600mm Built under oven unit

600mm Base unit 600mm Sink base unit 600mm Appliance door

600mm Wall unit 500mm Wall unit

600mm Appliance housing 500mm Base unit 600mm Built under oven unit 600mm Base unit 1000mm Corner base unit