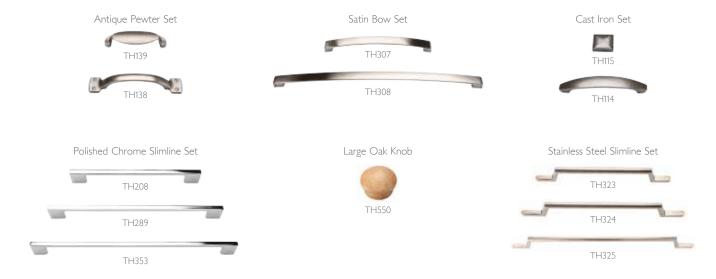

## 3. Choose your handle.

- 4. Speak to a member of staff to discuss your requirements and book your planning visit.
- 5. Orders must be placed by 28th August 2015.