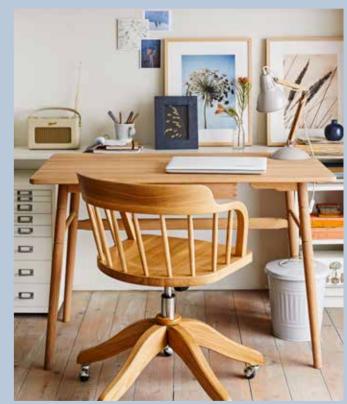

Simple but stylish, opt for pale woods that let the beauty of the natural grain shown through.

LAYER ON COMFORT Make natural materials your starting point, and pile your sofa with cushions and throws in an array of tactile textures.