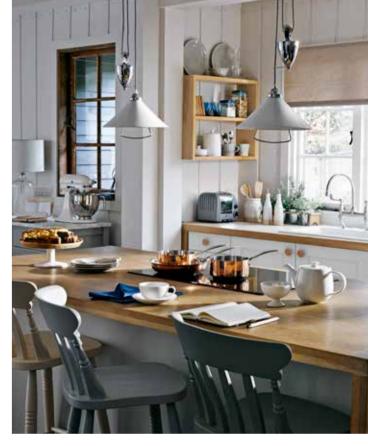

11 Labelan total

Perfectly pale

Opt for a serene palette of muted colours in shades

of grey, from slate to stone.

**KEEP THE LOOK** 

LAID-BACK Add stylish but practical touches, and you'll capture the essence of our Croft Collection.

Simple but stylish, opt for pale woods that let the beauty of the natural grain shown through.

LAYER ON COMFORT Make natural materials your starting point, and pile your sofa with cushions and throws in an array of tactile textures.