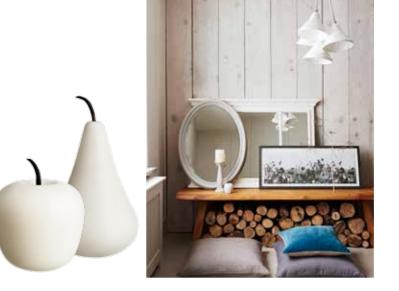

CROFT

All in the details Decorative objects are stylishly understated, and carefully chosen for their attention to detail.

THE ACCESSORIES

CALM COLOURS

P

福祉派 A-LINE AL You can create the right feel for this look in an instant by updating your walls with a neutral paint palette.

## SIT BACK AND RELAX Create a relaxed space with an informal seating area and a soft wool rug underfoot. Beautiful detailing is at the heart of this look.

Surround yourself with objects to inspire, for a home you'll love to come home to forever.