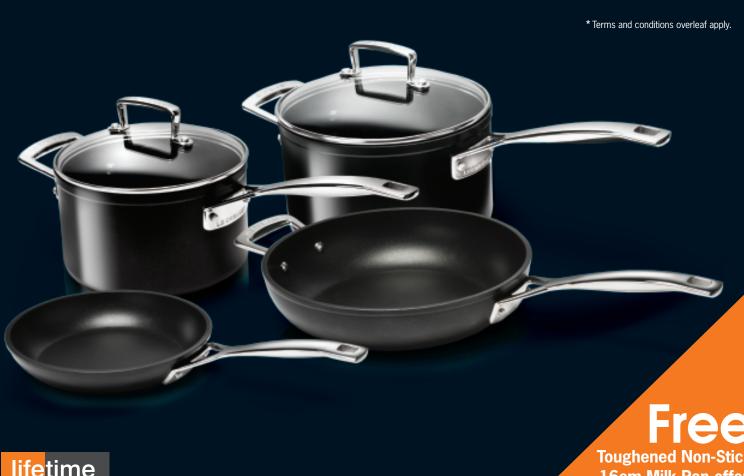

## **Terms and Conditions**

- 1. All purchases must be from the Le Creuset Toughened Non-Stick range only.
- 2. Offer is valid only when spending £250 or more in John Lewis on any mix of Le Creuset Toughened Non-Stick cookware in one transaction. Purchase of Le Creuset Toughened Non-Stick 3 piece saucepan set (81308526) and/or Le Creuset Toughened Non-Stick 3 piece cookware set (81308519) does **NOT** qualify for the offer.
- 3. Free milk pan is not available at the time of purchase and can only be claimed by completing the claim form and returning that, together with proof of purchase, by post to the address below.
- 4. Qualifying products must be purchased between August 1st and September 30th 2014.
- 5. Claims for the free milk pan must be received by October 31st 2014.
- 6. Only one application per household.
- 7. Please allow 28 days for delivery of free milk pan. Delivery will only be made to UK or ROI addresses.
- 8. Entry into this promotion is taken as acceptance of these Terms and Conditions
- 9. The milk pan will only be sent upon satisfaction by the participant of these Terms and Conditions.
- 10. Return of the qualifying Le Creuset products to the seller following submission of the claim for the free milk pan will disentitle the participant to the milk pan.
- 11. No returns or substitutions of the milk pan are allowed unless it is faulty or damaged in transit. If this is the case the participant is requested to contact the Le Creuset Helpline on 0800 373792.