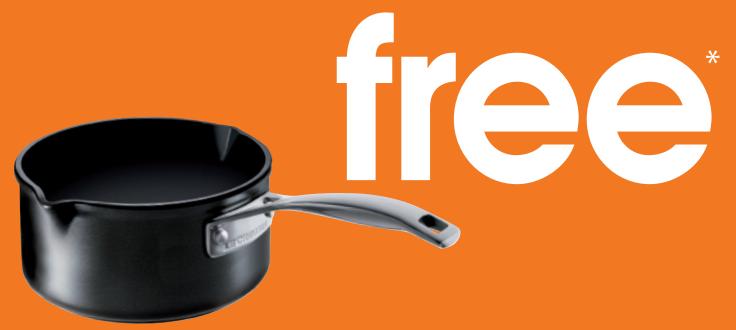

toughened non-stick

Toughened Non-Stick 16cm Milk Pan. Normal RRP £79

When you spend £250 or more on any mix of Le Creuset Toughened Non-Stick cookware between August 1st and September 30th 2014.

**Toughened Non-Stick** 16cm Milk Pan offer.

## Claim your Free Toughened Non-Stick 16cm Milk Pan

(Normal RRP £79)

This Le Creuset Toughened Non-Stick 16cm Milk Pan is free when you spend £250 or more on any mix of Le Creuset Toughened Non-Stick cookware\* between August 1st and September 30th 2014.