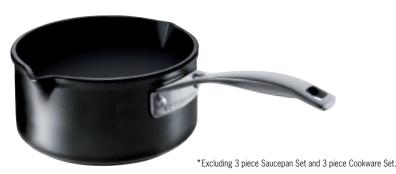

toughened non-stick

Toughened Non-Stick 16cm Milk Pan. Normal RRP £79

When you spend £250 or more on any mix of Le Creuset Toughened Non-Stick cookware between August 1st and September 30th 2014.

**Toughened Non-Stick** 16cm Milk Pan offer.

## Claim your Free Toughened Non-Stick 16cm Milk Pan

(Normal RRP £79)

This Le Creuset Toughened Non-Stick 16cm Milk Pan is free when you spend £250 or more on any mix of Le Creuset Toughened Non-Stick cookware\* between August 1st and September 30th 2014.