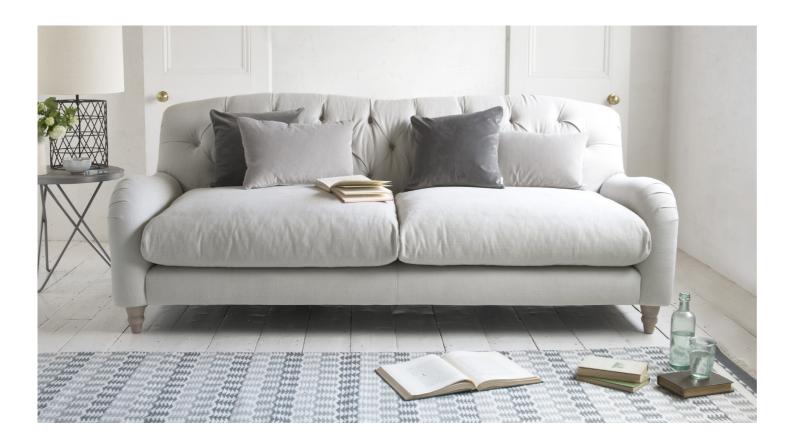

## (RUMBLE

This scrummy slice of squidge is a fresh take on an old-school classic. The secret ingredients? Relaxed deep-buttoning, lashings of feathers and an extra-deep seat that's true to Loaf's signature depth. Dish up with the Dollop footstool... Seconds, please!

Hand-stitched and stuffed the good old-fashioned way,

this buttoned beauty is easy on the eye and seriously comfy underfoot. Best served with a whopping great slice of chocolate cake, a big dollop of cream and the tasty Crumble or Doodler sofa. Pop the kettle on,

Available fabrics:

**Brushed Cotton Clever Velvet** 

will you?

LARGE H86cm x W206cm x D105cm

MEDIUM H86cm x W164cm x DI05cm

**SNUGGLER** H86cm x W122cm x DI05cm

FOOTSTOOL H37cm x W100cm x D69cm