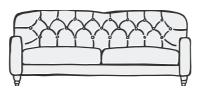

## (RUMBLE

This scrummy slice of squidge is a fresh take on an old-school classic. The secret ingredients? Relaxed deep-buttoning, lashings of feathers and an extra-deep seat that's true to Loaf's signature depth. Dish up with the Dollop footstool... Seconds, please!

Hand-stitched and stuffed the good old-fashioned way,

this buttoned beauty is easy on the eye and seriously comfy underfoot. Best served with a whopping great slice of chocolate cake, a big dollop of cream and the tasty Crumble or Doodler sofa. Pop the kettle on,

Available fabrics:

**Brushed Cotton Clever Velvet** 

will you?

LARGE H86cm x W206cm x D105cm

MEDIUM H86cm x W164cm x DI05cm

**SNUGGLER** H86cm x W122cm x DI05cm

FOOTSTOOL H37cm x W100cm x D69cm