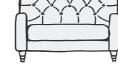

## (RUMBLE

This scrummy slice of squidge is a fresh take on an old-school classic. The secret ingredients? Relaxed deep-buttoning, lashings of feathers and an extra-deep seat that's true to Loaf's signature depth. Dish up with the Dollop footstool... Seconds, please!

Hand-stitched and stuffed the good old-fashioned way,

this buttoned beauty is easy on the eye and seriously comfy underfoot. Best served with a whopping great slice of chocolate cake, a big dollop of cream and the tasty Crumble or Doodler sofa. Pop the kettle on,

Available fabrics:

**Brushed Cotton Clever Velvet** 

will you?

LARGE H86cm x W206cm x D105cm

MEDIUM H86cm x W164cm x DI05cm

**SNUGGLER** H86cm x W122cm x DI05cm

FOOTSTOOL H37cm x W100cm x D69cm