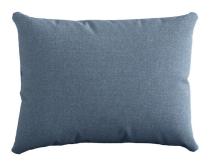

## SCATTER (USHIONS

These cushions are made to order in any one of our lovely fabrics. They all come with feather-filled cushion pads included. Nice and simple.

STRETCH 33cm x 51cm

CLASSIC 43cm x 43cm

GRAND H87cm x W226cm x D109cm

LARGE H87cm x W206cm x D109cm

MEDIUM H87cm x W186cm x D109cm

SMALL H87cm x W171cm x D109cm

SNUGGLER H87cm x W134cm x D109cm

Shown in: Stretch cushion in Nordic Blue Brushed Cotton Classic cushion in Real Teal Clever Velvet Please ask a Partner for details.