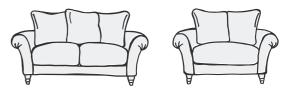

LARGE H90cm x W207cm x D108cm

MEDIUM H90cm x W177cm x D107cm

SNUGGLER H90cm x W118cm x D106cm

FOOTSTOOL H46cm x W91cm x D71cm