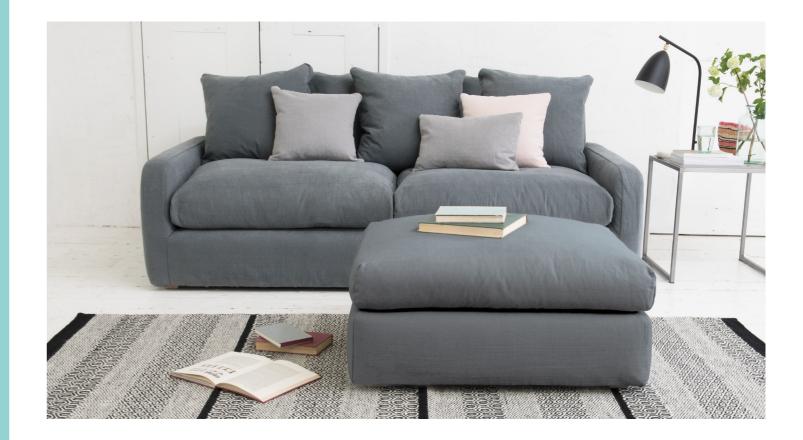

## (RUMBLE

This scrummy slice of squidge is a fresh take on an old-school classic. The secret ingredients? Relaxed deep-buttoning, lashings of feathers and an extra-deep seat that's true to Loaf's signature depth. Dish up with the Dollop footstool... Seconds, please!

Hand-stitched and stuffed the good old-fashioned way,

this buttoned beauty is easy on the eye and seriously comfy underfoot. Best served with a whopping great slice of chocolate cake, a big dollop of cream and the tasty Crumble or Doodler sofa. Pop the kettle on,

Available fabrics:

**Brushed Cotton Clever Velvet** 

will you?

LARGE H86cm x W206cm x D105cm

MEDIUM H86cm x W164cm x DI05cm

**SNUGGLER** H86cm x W122cm x DI05cm

FOOTSTOOL H37cm x W100cm x D69cm