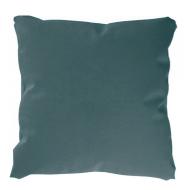

## SCATTER (USHIONS

These cushions are made to order in any one of our lovely fabrics. They all come with feather-filled cushion pads included. Nice and simple.

STRETCH 33cm x 51cm

CLASSIC 43cm x 43cm

Shown in: Peacock Brushed Cotton Please ask a Partner for details.

**GO FORTH AND FURNISH!**