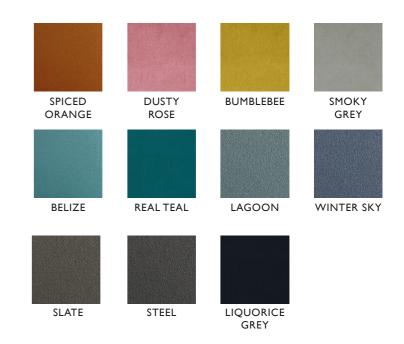

### BRUSHED (OTTON

An exceptionally popular natural fabric which is given a lovely brushed feel in one of Europe's finest mills.

#### Available on: All sofas and footstools

WOLF

METAL

BUFF

FADED PINK

Shown in: Flint Brushed Cotton Please ask a Partner for details.