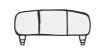

Available fabrics: Brushed Cotton

This cheeky little footstool is the laid-back partner to the Floppy Jo sofa. So kick off your shoes and pop your socks up on this chilled-out fella.

Shown in: Gun Metal Brushed Cotton Please ask a Partner for details.

LARGE H90cm x W207cm x D108cm

MEDIUM H90cm x W177cm x D107cm

SNUGGLER H90cm x W118cm x D106cm

FOOTSTOOL H46cm x W91cm x D71cm