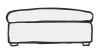

Available fabrics: Brushed Cotton

This cheeky little footstool is the laid-back partner to the Floppy Jo sofa. So kick off your shoes and pop your socks up on this chilled-out fella.

Shown in: Gun Metal Brushed Cotton Please ask a Partner for details.

Hand-stitched and stuffed the good old-fashioned way,

this buttoned beauty is easy on the eye and seriously comfy underfoot. Best served with a whopping great slice of chocolate cake, a big dollop of cream and the tasty Crumble or Doodler sofa. Pop the kettle on,

Available fabrics:

**Brushed Cotton Clever Velvet** 

will you?

LARGE H86cm x W206cm x D105cm

MEDIUM H86cm x W164cm x DI05cm

**SNUGGLER** H86cm x W122cm x DI05cm

FOOTSTOOL H37cm x W100cm x D69cm