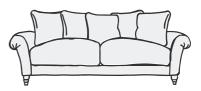

## (RUMBLE

This scrummy slice of squidge is a fresh take on an old-school classic. The secret ingredients? Relaxed deep-buttoning, lashings of feathers and an extra-deep seat that's true to Loaf's signature depth. Dish up with the Dollop footstool... Seconds, please!

Hand-stitched and stuffed the good old-fashioned way,

this buttoned beauty is easy on the eye and seriously comfy underfoot. Best served with a whopping great slice of chocolate cake, a big dollop of cream and the tasty Crumble or Doodler sofa. Pop the kettle on,