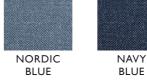

GRAND H87cm x W226cm x D109cm

LARGE H87cm x W206cm x D109cm

MEDIUM H87cm x W186cm x D109cm

SMALL H87cm x W171cm x D109cm

SNUGGLER H87cm x W134cm x D109cm

Shown in: Stretch cushion in Nordic Blue Brushed Cotton Classic cushion in Real Teal Clever Velvet Please ask a Partner for details.