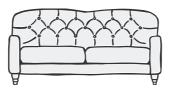

## (RUMBLE

This scrummy slice of squidge is a fresh take on an old-school classic. The secret ingredients? Relaxed deep-buttoning, lashings of feathers and an extra-deep seat that's true to Loaf's signature depth. Dish up with the Dollop footstool... Seconds, please!

Hand-stitched and stuffed the good old-fashioned way,

this buttoned beauty is easy on the eye and seriously comfy underfoot. Best served with a whopping great slice of chocolate cake, a big dollop of cream and the tasty Crumble or Doodler sofa. Pop the kettle on,

Available fabrics:

**Brushed Cotton Clever Velvet** 

will you?

LARGE H86cm x W206cm x D105cm

MEDIUM H86cm x W164cm x DI05cm

**SNUGGLER** H86cm x W122cm x DI05cm

FOOTSTOOL H37cm x W100cm x D69cm