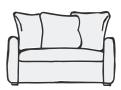

# FLOPPY JO

The name is a bit of a giveaway with this ridiculously comfy sofa. This devilishly deep number is the perfect spot to loaf about with a mug of something hot. Fancy putting your feet up on the footstool while you're at it?

LARGE H90cm x W207cm x D108cm

MEDIUM H90cm x W177cm x D107cm

SNUGGLER H90cm x W118cm x D106cm

FOOTSTOOL H46cm x W91cm x D71cm