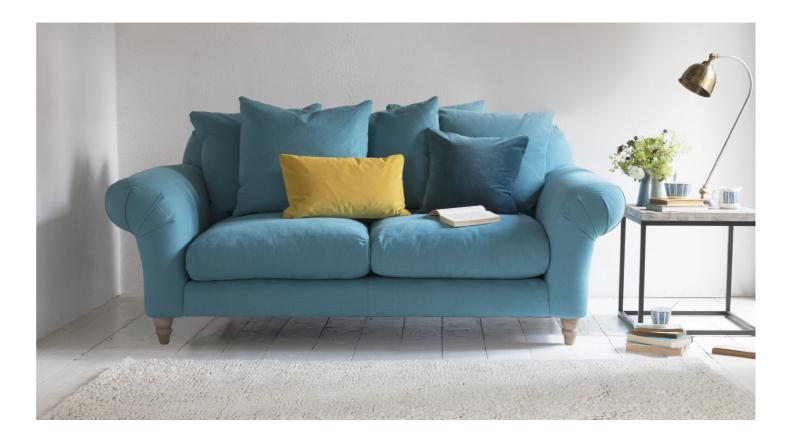

# DOODLER

With its rounded arms, relaxed pleats and plump feather-filled cushions, this seriously deep loafing machine has an insanely high squish factor. Is it love at first sit?

Available fabrics: Brushed Cotton Clever Velvet

GRAND H87cm x W226cm x D109cm

LARGE H87cm x W206cm x D109cm

MEDIUM H87cm x W186cm x D109cm

SMALL H87cm x W171cm x D109cm

SNUGGLER H87cm x W134cm x D109cm

Shown in: Stretch cushion in Nordic Blue Brushed Cotton Classic cushion in Real Teal Clever Velvet Please ask a Partner for details.