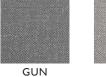

Available fabrics: Brushed Cotton

This cheeky little footstool is the laid-back partner to the Floppy Jo sofa. So kick off your shoes and pop your socks up on this chilled-out fella.

Shown in: Gun Metal Brushed Cotton Please ask a Partner for details.