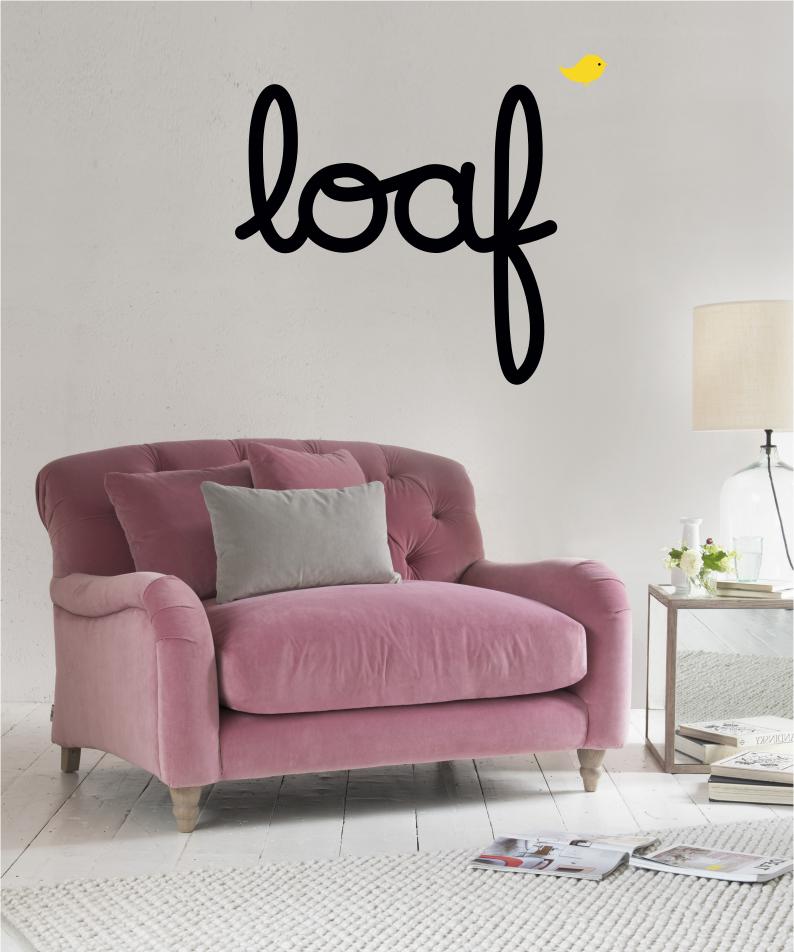

# FLOPPY JO

The name is a bit of a giveaway with this ridiculously comfy sofa. This devilishly deep number is the perfect spot to loaf about with a mug of something hot. Fancy putting your feet up on the footstool while you're at it?

## (RUMBLE

This scrummy slice of squidge is a fresh take on an old-school classic. The secret ingredients? Relaxed deep-buttoning, lashings of feathers and an extra-deep seat that's true to Loaf's signature depth. Dish up with the Dollop footstool... Seconds, please!