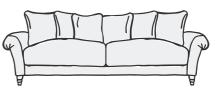

# FLOPPY JO

The name is a bit of a giveaway with this ridiculously comfy sofa. This devilishly deep number is the perfect spot to loaf about with a mug of something hot. Fancy putting your feet up on the footstool while you're at it?