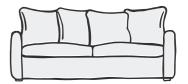

# DOODLER

With its rounded arms, relaxed pleats and plump feather-filled cushions, this seriously deep loafing machine has an insanely high squish factor. Is it love at first sit?

Available fabrics: Brushed Cotton Clever Velvet

GRAND H87cm x W226cm x D109cm

LARGE H87cm x W206cm x D109cm

MEDIUM H87cm x W186cm x D109cm

SMALL H87cm x W171cm x D109cm

SNUGGLER H87cm x W134cm x D109cm

Shown in: Stretch cushion in Nordic Blue Brushed Cotton Classic cushion in Real Teal Clever Velvet Please ask a Partner for details.