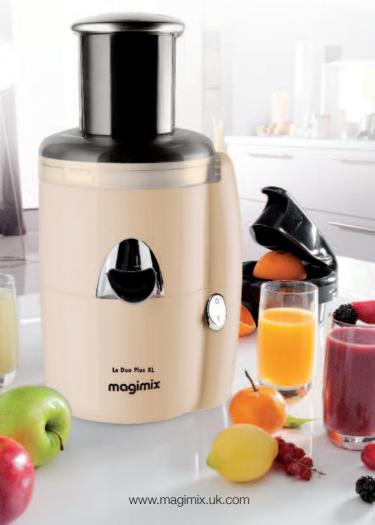

## Purchase a Magimix Le Duo or Le Duo Plus XL between 1st December 2014 and 31st January 2015 to claim your FREE COPY OF GREEN SMOOTHIES

SIMPLY COMPLETE THE VOUCHER AND SEND TO MAGIMIX UK LTD, TOGETHER WITH A COPY OF YOUR PROOF OF PURCHASE.

.....

To be completed by the customer (please print clearly in block capitals)

| Name:                                                             |
|-------------------------------------------------------------------|
| Address:                                                          |
| Postcode: Tel:                                                    |
| Email:                                                            |
| Please tick this box to receive information and news from Magimix |
| I certify that I purchased a Magimix Le Duo juicer from:          |
| Store/Town:                                                       |
| l enclose a <i>copy</i> of my proof of purchase (please tick)     |
| Date: Signed:                                                     |
| Please tick: Le Duo XL Le Duo Plus XL                             |
|                                                                   |