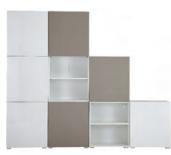

#### Step One

Choose your cabinets

**Tall Storage Cabinet** Matching interior H199.2 W60 D38 Matt White 81610115 Natural Oak 81610114 Grey Ash 81610113

Mid Storage Cabinet Matching interior H66.4 W60 D38 Matt White 81610103 Natural Oak 81610102 Grey Ash 81610101

**Low Storage Cabinet** Matching interior H33.2 W60 D38 Matt White 81610106 Natural Oak 81610105 Grey Ash 81610104

Grey Ash

Cabinets can be left open or doors can be added.

Matt White

Low Wide Storage Cabinet Matching interior H33.2 W120 D38 Matt White 81610109 Natural Oak 81610108 Grey Ash 81610107

**Media Cabinet** Matching interior. Suitable to house electronic equipment. H33.2 W 120 D38 Matt White 81610112 Natural Oak 81610111 Grey Ash 81610110

**Open Shelving** Narrow Matching interior, supplied assembled. H22 W60 D20 Matt White 81610137 Natural Oak 81610135

Grey Ash 81610133

Open Shelving Wide Matching interior, supplied assembled. H22 W120 D20 Matt White 81610136 Natural Oak 81610124 Grey Ash 81610132

All cabinets supplied with feet and wall hanging brackets, to suit all floor and wall configurations.

### Combination Options

Get the complete solution

**Media Run Combination** 00884886

Media Wall With Back Panel Combination 00884891

**Storage Combination** 00884894

For more bundle options please go to www.johnlewis.com

# Match

Media Wall With Back Panel Combination

**Wall Mounted Media Combination** 

Storage Combination

**Storage Combination Detail**