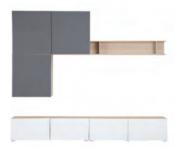

### Combination Options

Get the complete solution

**Media Run Combination** 00884886

Media Wall With Back Panel Combination 00884891

**Storage Combination** 00884894

For more bundle options please go to www.johnlewis.com

# Match

Media Wall With Back Panel Combination

**Wall Mounted Media Combination** 

Storage Combination

**Storage Combination Detail**