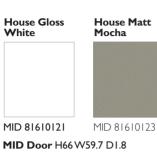

#### Step Three

Choose your accessories

Matt White Shelf Divider

**Shelf Divider** Matt finish.Sold in pairs. H31.3 W22.4 D29.9 White 81610126 Mocha 81610127 Steel 81610128

Media Backpanel To be used with the media unit. H99.5 W120 D4

House Gloss White 81610129 House Matt Mocha 81610130 House Gloss Steel 81610131

**Internal Drawer** Linen finish and metal softclose runners. Can be added into all sizes of cabinet. H27 W51.2 D31.8 81610138