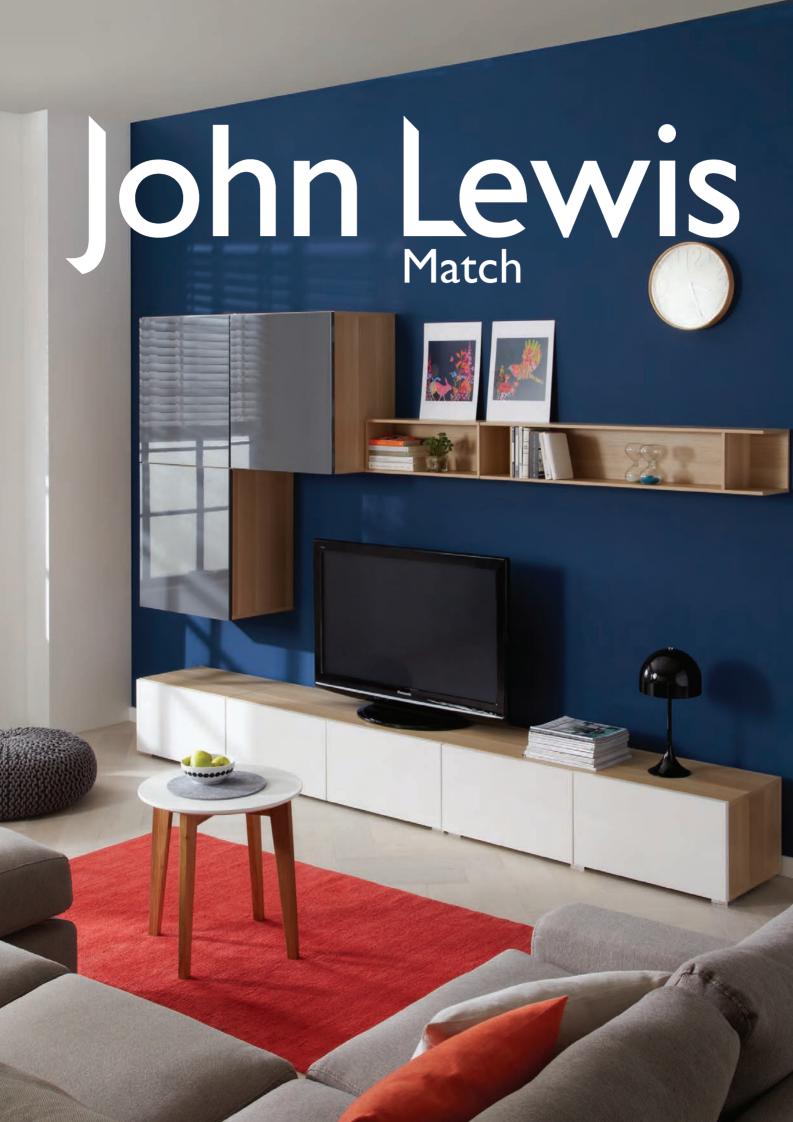

# Match

John Lewis' Match offers the flexibility to create your own contemporary, self assembly living room and storage furniture. Italian designed and manufactured, Match offers a quick and easy solution. Rich modern woodgrains or simple matt white cabinet can be mixed with lustrous gloss white, gloss grey, matt stone and woodgrain doors. Push latch handles allow for a streamlined modern finish. Add a media backboard for an extra touch of elegance and personalise your storage with U-shape shelf inserts or internal drawers.

For a customised living room or storage solution, please speak to one of our selling Partners. A selection of Match combinations are available online at johnlewis.com