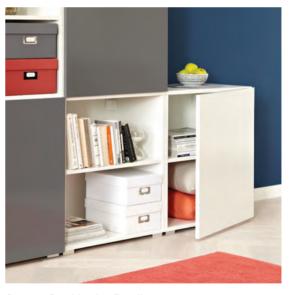

#### Step One

Choose your cabinets

**Tall Storage Cabinet** Matching interior H199.2 W60 D38 Matt White 81610115 Natural Oak 81610114 Grey Ash 81610113

Mid Storage Cabinet Matching interior H66.4 W60 D38 Matt White 81610103 Natural Oak 81610102 Grey Ash 81610101

**Low Storage Cabinet** Matching interior H33.2 W60 D38 Matt White 81610106 Natural Oak 81610105 Grey Ash 81610104

Grey Ash

Cabinets can be left open or doors can be added.

Matt White

Low Wide Storage Cabinet Matching interior H33.2 W120 D38 Matt White 81610109 Natural Oak 81610108 Grey Ash 81610107

**Media Cabinet** Matching interior. Suitable to house electronic equipment. H33.2 W 120 D38 Matt White 81610112 Natural Oak 81610111 Grey Ash 81610110

**Open Shelving** Narrow Matching interior, supplied assembled. H22 W60 D20 Matt White 81610137 Natural Oak 81610135

Grey Ash 81610133

Open Shelving Wide Matching interior, supplied assembled. H22 W120 D20 Matt White 81610136 Natural Oak 81610124 Grey Ash 81610132

All cabinets supplied with feet and wall hanging brackets, to suit all floor and wall configurations.

## Step Two

Choose your doors

Metal hinges

Push-latch mechanism

**LOW Door** H33 W59.7 D1.8

Doors come packed with metal hinges and a push-latch mechanism creating a handle free look.

#### Step Three

Choose your accessories

Matt White Shelf Divider

**Shelf Divider** Matt finish.Sold in pairs. H31.3 W22.4 D29.9 White 81610126 Mocha 81610127 Steel 81610128

Media Backpanel To be used with the media unit. H99.5 W120 D4

House Gloss White 81610129 House Matt Mocha 81610130 House Gloss Steel 81610131

**Internal Drawer** Linen finish and metal softclose runners. Can be added into all sizes of cabinet. H27 W51.2 D31.8 81610138