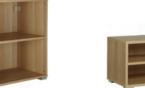

**Media Cabinet** Matching interior. Suitable to house electronic equipment. H33.2 W 120 D38 Matt White 81610112 Natural Oak 81610111 Grey Ash 81610110

**Open Shelving** Narrow Matching interior, supplied assembled. H22 W60 D20 Matt White 81610137 Natural Oak 81610135

Grey Ash 81610133

Open Shelving Wide Matching interior, supplied assembled. H22 W120 D20 Matt White 81610136 Natural Oak 81610124 Grey Ash 81610132

All cabinets supplied with feet and wall hanging brackets, to suit all floor and wall configurations.