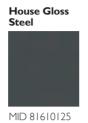

#### Step Three

Choose your accessories

Matt White Shelf Divider

**Shelf Divider** Matt finish.Sold in pairs. H31.3 W22.4 D29.9 White 81610126 Mocha 81610127 Steel 81610128

Media Backpanel To be used with the media unit. H99.5 W120 D4

House Gloss White 81610129 House Matt Mocha 81610130 House Gloss Steel 81610131

**Internal Drawer** Linen finish and metal softclose runners. Can be added into all sizes of cabinet. H27 W51.2 D31.8 81610138