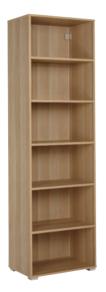

#### Step One

Choose your cabinets

**Tall Storage Cabinet** Matching interior H199.2 W60 D38 Matt White 81610115 Natural Oak 81610114 Grey Ash 81610113

Mid Storage Cabinet Matching interior H66.4 W60 D38 Matt White 81610103 Natural Oak 81610102 Grey Ash 81610101

**Low Storage Cabinet** Matching interior H33.2 W60 D38 Matt White 81610106 Natural Oak 81610105 Grey Ash 81610104

Grey Ash

Cabinets can be left open or doors can be added.

Matt White

Low Wide Storage Cabinet Matching interior H33.2 W120 D38 Matt White 81610109 Natural Oak 81610108 Grey Ash 81610107