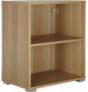

**Low Storage Cabinet** Matching interior H33.2 W60 D38 Matt White 81610106 Natural Oak 81610105 Grey Ash 81610104

Grey Ash

Cabinets can be left open or doors can be added.

Matt White

Low Wide Storage Cabinet Matching interior H33.2 W120 D38 Matt White 81610109 Natural Oak 81610108 Grey Ash 81610107

**Media Cabinet** Matching interior. Suitable to house electronic equipment. H33.2 W 120 D38 Matt White 81610112 Natural Oak 81610111 Grey Ash 81610110

**Open Shelving** Narrow Matching interior, supplied assembled. H22 W60 D20 Matt White 81610137 Natural Oak 81610135