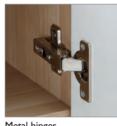

## Step Two

Choose your doors

Metal hinges

Push-latch mechanism

**LOW Door** H33 W59.7 D1.8

Doors come packed with metal hinges and a push-latch mechanism creating a handle free look.