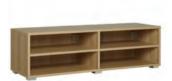

**Media Cabinet** Matching interior. Suitable to house electronic equipment. H33.2 W 120 D38 Matt White 81610112 Natural Oak 81610111 Grey Ash 81610110

**Open Shelving** Narrow Matching interior, supplied assembled. H22 W60 D20 Matt White 81610137 Natural Oak 81610135

### Combination Options

Get the complete solution

**Media Run Combination** 00884886

Media Wall With Back Panel Combination 00884891

**Storage Combination** 00884894

For more bundle options please go to www.johnlewis.com