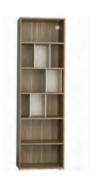

#### Step One

Choose your cabinets

**Tall Storage Cabinet** Matching interior H199.2 W60 D38 Matt White 81610115 Natural Oak 81610114 Grey Ash 81610113

Mid Storage Cabinet Matching interior H66.4 W60 D38 Matt White 81610103 Natural Oak 81610102 Grey Ash 81610101

**Low Storage Cabinet** Matching interior H33.2 W60 D38 Matt White 81610106 Natural Oak 81610105 Grey Ash 81610104

Grey Ash

Cabinets can be left open or doors can be added.

Matt White

Low Wide Storage Cabinet Matching interior H33.2 W120 D38 Matt White 81610109 Natural Oak 81610108 Grey Ash 81610107

**Media Cabinet** Matching interior. Suitable to house electronic equipment. H33.2 W 120 D38 Matt White 81610112 Natural Oak 81610111 Grey Ash 81610110

**Open Shelving** Narrow Matching interior, supplied assembled. H22 W60 D20 Matt White 81610137 Natural Oak 81610135