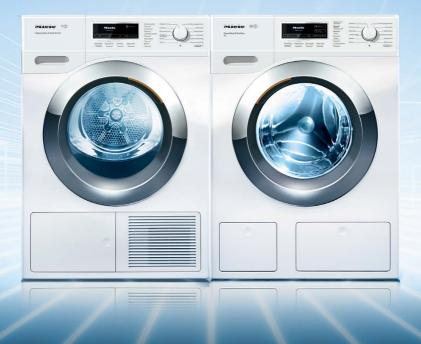

WMG120

TMG440 WP

• WKH120 WPS

WME120

1. The promotional offer of £100 cash back applies to Miele's new W1 and T1 models only:

### Washing machines

- WKF120
- WKG120 • WKR570 WPS • WKR770 WPS
- WMG120
- **Tumble Dryers**
- TKB440 WP
- TKG440 WP TKR350 WP

WMH120 WPS
WMR560 WPS

- TMG440 WP
- 2. The promotion will run from the 22<sup>nd</sup> August 2014 -31st January 2015.
- 3. To validate your claim, a copy of your proof of purchase must be received within 28 days of the purchase date; we will not validate any claims where a proof of purchase is received after this date.