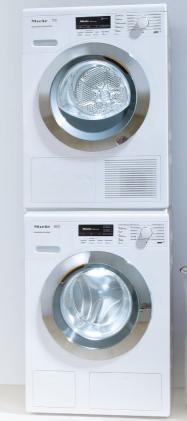

WMG120

TMG440 WP

• WKH120 WPS

WME120

1. The promotional offer of £100 cash back applies to Miele's new W1 and T1 models only:

### Washing machines

- WKF120
- WKG120 • WKR570 WPS • WKR770 WPS
- WMG120
- **Tumble Dryers**
- TKB440 WP
- TKG440 WP TKR350 WP

WMH120 WPS
WMR560 WPS

- TMG440 WP
- 2. The promotion will run from the 22<sup>nd</sup> August 2014 -31st January 2015.
- 3. To validate your claim, a copy of your proof of purchase must be received within 28 days of the purchase date; we will not validate any claims where a proof of purchase is received after this date.