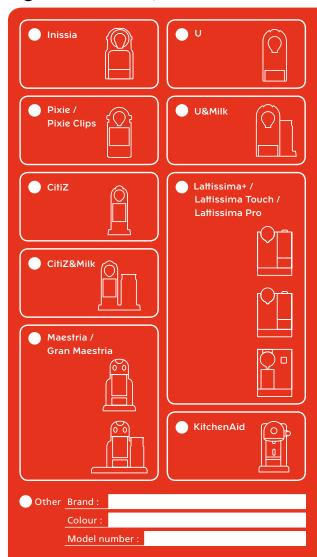

## MACHINE PURCHASED

|                                  | (As shown on proof of purchase) |
|----------------------------------|---------------------------------|
| O I received this machine as a g | jiff.                           |