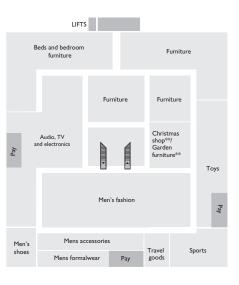

Baby furniture and buggies 1 Bathroom accessories **G** 

Beauty 1 Beds and bedroom furniture 2 Blinds **G** 

Boys' fashion 1

Cameras 2 Children's fashion 1 Children's shoes 1 China and glass **G** Christmas shop\*\* 2

Clocks **G** Clothescare **B**  Computers and telephones 2 Curtains and blinds **G** 

Cushions **G** Customer collections\* G

Decorating **G** 

Electrical appliances, large B Electrical appliances, small B Export and VAT\* 1

Fashion accessories 1 Fashion fabrics **G** 

Fitted kitchens **B** Floor coverings **G** 

Florist **B** Foodhall **B** 

Furnishing fabrics **G** Furniture 2

Garden furniture\*\* 2 Gardening 2

Gift food **G** Gifts **G** Gift List 1 Girls' fashion 1 Haberdashery and crafts **G** Handbags and hats 1 Home storage **B** Hosiery 1

lewellery 1

Kitchen furniture 2 Kitchenware **B** Lighting **G** 

Linens and towels **G** Lingerie 1

Men's fashion 2 Men's shoes 2 Mirrors and pictures **G** 

Parents' room\* **♦B&1** 

Restaurant\* (The Place to Eat) 1 (Café Bar) **G** (Wine bar) B (Charcuterie) B (Patisserie) B

Schoolwear 1 Silverware **G** 

Sports 2 Stationery **G** 

Sunglasses 1 Televisions 2 Toiletries 1 Toilets\* †† & B&1

Toys and children's books 2

Travel goods 2

Watches 1 Women's fashion 1 Women's shoes 1