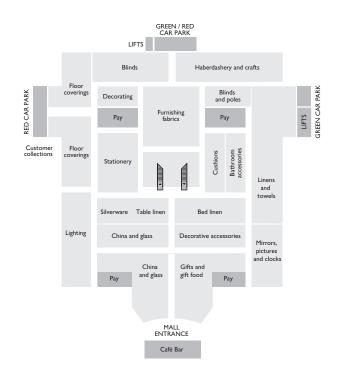

### Customer collections

Why not drop off your shopping as you go then pick it up when you're ready to leave, from Customer collections. Customer collections can be found on the Ground floor next to floor coverings and the red carpark.

Bluewater Shop guide\_07\_03\_13.indd 1-4

**GROUND FLOOR** 

FIRST FLOOR

SECOND FLOOR

Basement **B** Ground floor **G** First floor 1 Second floor 2 Customer services \*

Audio 2

Seasonal \*\*

Baby 1

Baby furniture and buggies 1 Bathroom accessories **G** 

Beauty 1 Beds and bedroom furniture 2 Blinds **G** 

Boys' fashion 1

Cameras 2 Children's fashion 1 Children's shoes 1 China and glass **G** Christmas shop\*\* 2

Clocks **G** Clothescare **B**  Computers and telephones 2 Curtains and blinds **G** 

Cushions **G** Customer collections\* G

Decorating **G** 

Electrical appliances, large B Electrical appliances, small B Export and VAT\* 1

Fashion accessories 1 Fashion fabrics **G** 

Fitted kitchens **B** Floor coverings **G** 

Florist **B** Foodhall **B** 

Furnishing fabrics **G** Furniture 2

Garden furniture\*\* 2 Gardening 2

Gift food **G** Gifts **G** Gift List 1 Girls' fashion 1 Haberdashery and crafts **G** Handbags and hats 1 Home storage **B** Hosiery 1

lewellery 1

Kitchen furniture 2 Kitchenware **B** Lighting **G** 

Linens and towels **G** Lingerie 1

Men's fashion 2 Men's shoes 2 Mirrors and pictures **G** 

Parents' room\* **♦B&1** 

Restaurant\* (The Place to Eat) 1 (Café Bar) **G** (Wine bar) B (Charcuterie) B (Patisserie) B

Schoolwear 1 Silverware **G** 

Sports 2 Stationery **G** 

Sunglasses 1 Televisions 2 Toiletries 1 Toilets\* †† & B&1

Toys and children's books 2

Travel goods 2

Watches 1 Women's fashion 1 Women's shoes 1