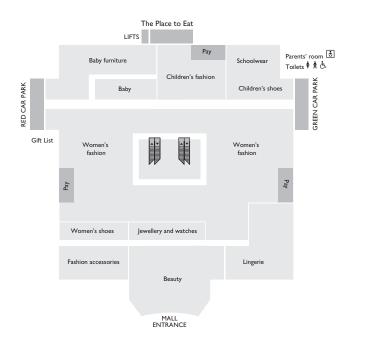

### **Toilets**

Near Children's shoes on the First floor and near lifts in the Basement.

### Customer collections

Why not drop off your shopping as you go then pick it up when you're ready to leave, from Customer collections. Customer collections can be found on the Ground floor next to floor coverings and the red carpark.

lewellery 1

Kitchen furniture 2 Kitchenware **B** Lighting **G** 

Linens and towels **G** Lingerie 1

Men's fashion 2 Men's shoes 2 Mirrors and pictures **G** 

Parents' room\* **♦B&1** 

Restaurant\* (The Place to Eat) 1 (Café Bar) **G** (Wine bar) B (Charcuterie) B (Patisserie) B

Schoolwear 1 Silverware **G** 

Sports 2 Stationery **G** 

Sunglasses 1 Televisions 2 Toiletries 1 Toilets\* †† & B&1

Toys and children's books 2

Travel goods 2

Watches 1 Women's fashion 1 Women's shoes 1