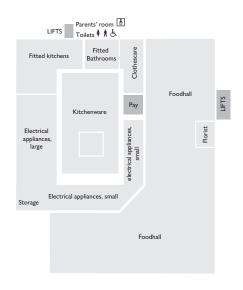

### **Toilets**

Near Children's shoes on the First floor and near lifts in the Basement.

### Customer collections

Why not drop off your shopping as you go then pick it up when you're ready to leave, from Customer collections. Customer collections can be found on the Ground floor next to floor coverings and the red carpark.

Bluewater Shop guide\_07\_03\_13.indd 1-4

**GROUND FLOOR** 

FIRST FLOOR

SECOND FLOOR

Basement **B** Ground floor **G** First floor 1 Second floor 2 Customer services \*

Audio 2

Seasonal \*\*

Baby 1

Baby furniture and buggies 1 Bathroom accessories **G** 

Beauty 1 Beds and bedroom furniture 2 Blinds **G** 

Boys' fashion 1

Cameras 2 Children's fashion 1 Children's shoes 1 China and glass **G** Christmas shop\*\* 2

Clocks **G** Clothescare **B**  Computers and telephones 2 Curtains and blinds **G** 

Cushions **G** Customer collections\* G

Decorating **G** 

Electrical appliances, large B Electrical appliances, small B Export and VAT\* 1

Fashion accessories 1 Fashion fabrics **G** 

Fitted kitchens **B** Floor coverings **G** 

Florist **B** Foodhall **B** 

Furnishing fabrics **G** Furniture 2

Garden furniture\*\* 2 Gardening 2

Gift food **G** Gifts **G** Gift List 1 Girls' fashion 1 Haberdashery and crafts **G** Handbags and hats 1 Home storage **B** Hosiery 1

lewellery 1

Kitchen furniture 2 Kitchenware **B** Lighting **G** 

Linens and towels **G** Lingerie 1

Men's fashion 2 Men's shoes 2 Mirrors and pictures **G** 

Parents' room\* **♦B&1** 

Restaurant\* (The Place to Eat) 1 (Café Bar) **G** (Wine bar) B (Charcuterie) B (Patisserie) B

Schoolwear 1 Silverware **G** 

Sports 2 Stationery **G** 

Sunglasses 1 Televisions 2 Toiletries 1 Toilets\* †† & B&1

Toys and children's books 2

Travel goods 2

Watches 1 Women's fashion 1 Women's shoes 1