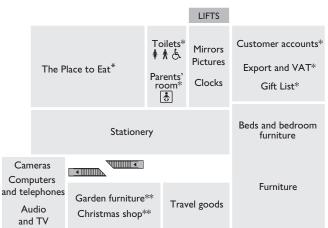

to Customer collections

Level 1 Level 2 Level 3 Customer services \* Seasonal \*\*

Audio 3

Babywear **2** Bathroom accessories 1 Beauty 2 Beds and bedroom furniture 3 Blinds 1

Childrenswear 2 Children's shoes 2 China and glass 1 Christmas shop\*\* 3 Clocks 3 Computers and telephones **3** Customer accounts 3 Customer collections\* 1

Cameras 3

Electrical appliances, large 1 Electrical appliances, small 1 Electronics 3 Export and VAT\* 3 Fashions 2 Fashion advice **2** Fitted kitchens 1 Floor coverings 1 Furnishing fabrics 1 Furniture **3** 

Garden furniture\*\* 3 Gift List\* 3 Gifts 1 Haberdashery 2 Handbags **2** Hats, women's **2** Home decorating **1** Hosiery 2

Kitchenware 1 Lighting **1** Linens 1 Lingerie 2 Menswear 1 Men's shoes 1

Mirrors 3

lewellery 2

Needlework 2 Nursery furniture and prams **2** Parents' room\* 🗄 3 Perfumery 2 Pictures 3 Public telephones\* 2 Restaurant\*

(The Place to Eat) **3** 

#### LEVEL 3

Schoolwear 2

- Silverware 1
- Sports 1
- Stationery 3
- Sunglasses 2

Televisions 3 Toilets\* 🛉 🕇 🕹 3 Toys 2 Travel goods 3

Watches 2 Women's accessories **2** Women's shoes 2