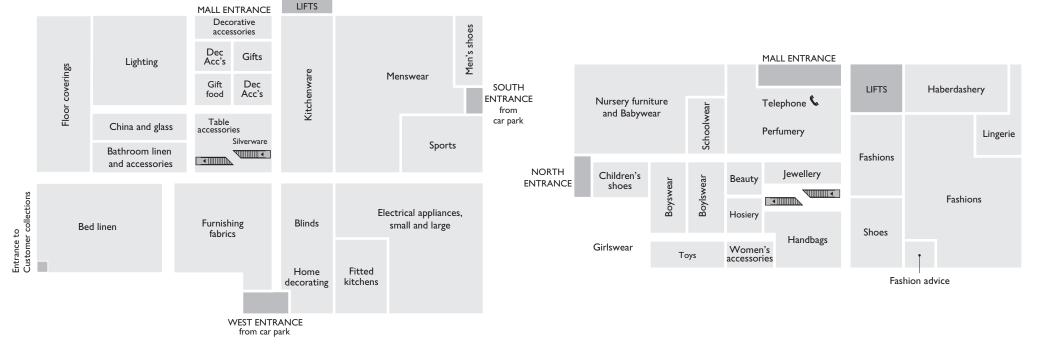

to Customer collections

Level 1 Level 2 Level 3 Customer services \* Seasonal \*\*

Audio 3

Babywear **2** Bathroom accessories 1 Beauty 2 Beds and bedroom furniture 3 Blinds 1

Childrenswear 2 Children's shoes 2 China and glass 1 Christmas shop\*\* 3 Clocks 3 Computers and telephones **3** Customer accounts 3 Customer collections\* 1

Cameras 3

Electrical appliances, large 1 Electrical appliances, small 1 Electronics 3 Export and VAT\* 3 Fashions 2 Fashion advice **2** Fitted kitchens 1 Floor coverings 1 Furnishing fabrics 1 Furniture **3** 

Garden furniture\*\* 3 Gift List\* 3 Gifts 1 Haberdashery 2 Handbags **2** Hats, women's **2** Home decorating **1** Hosiery 2

Kitchenware 1 Lighting **1** Linens 1 Lingerie 2 Menswear 1 Men's shoes 1

Mirrors 3

lewellery 2

Needlework 2 Nursery furniture and prams **2** Parents' room\* 🗄 3 Perfumery 2 Pictures 3 Public telephones\* 2 Restaurant\*

(The Place to Eat) **3** 

#### LEVEL 3

Schoolwear 2

- Silverware 1
- Sports 1
- Stationery 3
- Sunglasses 2

Televisions 3 Toilets\* 🛉 🕇 🕹 3 Toys 2 Travel goods 3

Watches 2 Women's accessories **2** Women's shoes 2