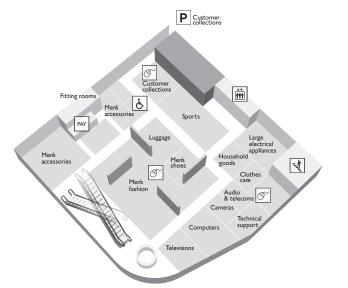

## Too much to carry?

Leave your John Lewis purchases with us, then pick them up when you're ready to go. Simply drop them off at any till, either in bulk or as you shop, and we'll ensure they're ready for you to pick up at our Customer collections point when it suits you. This is accessible on the Lower ground floor from Sports.

Exeter Shop guide 04 03 13,indd 1-5

Department listings

Audio and telecoms  ${\sf LG}$ 

Babywear 3

Bathroom accessories 2
Beauty G
Bedding and bed linen 2

Beds and bedroom furniture **3** Boys' fashion **3** 

Boys' fashion 3 Blinds 2

Cameras **LG**Carpets **2** 

Children's fashion 3
China and glass 2

Christmas shop (seasonal) **G** 

Clothescare **LG** Computers **LG** 

Customer collections **LG**Curtains **2** 

Haberdashery and crafts 2 Handbags **G** 

Household goods **LG** Home fragrances **G** 

Home furnishings 2 Hosiery 1 Kitchen appliances, small 2

Lighting 3 Linens 2 Lingerie 1 Luggage LG

Kitchenware 2

Men's accessories **LG** Men's fashion **LG** Mirrors **3** 

Nursery furniture and prams 3

Parent's room 4 \*
Pictures and clocks **G** 

Restaurants

(The Place to Eat) 4

Rugs 3

Shoes, children's 3 Shoes, men's LG Shoes, women's 1 Silverware G Sports LG

Stationery **G**Swimwear and nightwear **1** 

Table linen 2
Technical support LG
Televisions LG
Toilets & LG & 4, †† 4

Towels 2
Toys 3

Wallpaper 2
Watches and jewellery G
Women's fashion 1

Ground floor G
First floor 1
Second floor 2
Third floor 3
Fourth floor 4

LOWER GROUND FLOOR

SECOND FLOOR

GROUND FLOOR

THIRD FLOOR

FIRST FLOOR

FOURTH FLOOR

Services

Customer support

Account enquiries 4
Customer collection LG
Customer services 4
Parent's room 4 &
Toilets & LG & 4, † † 4

Gift services
Gift list 4

Restaurants

The Place to Eat 4

Experts on Hand

Fashion

Fashion advice 1
Lingerie fitting 1