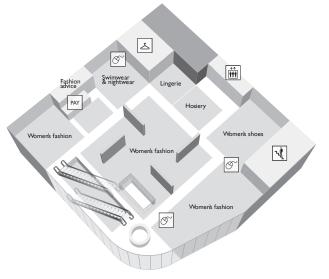

Nursery furniture and prams 3

Parent's room 4 \*
Pictures and clocks **G** 

Restaurants

(The Place to Eat) 4

Rugs 3

Shoes, children's 3 Shoes, men's LG Shoes, women's 1 Silverware G Sports LG

Stationery **G**Swimwear and nightwear **1** 

Table linen 2
Technical support LG
Televisions LG
Toilets & LG & 4, †† 4

Towels 2
Toys 3

Wallpaper 2
Watches and jewellery G
Women's fashion 1

Ground floor G
First floor 1
Second floor 2
Third floor 3
Fourth floor 4

Account enquiries 4
Customer collection LG
Customer services 4
Parent's room 4 &
Toilets & LG & 4, † † 4

Gift services
Gift list 4

Restaurants

The Place to Eat 4

Experts on Hand

Fashion

Fashion advice 1
Lingerie fitting 1