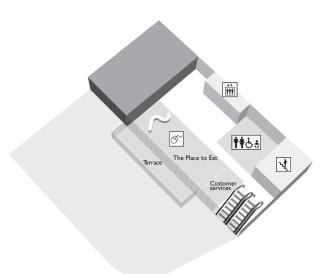

#### Toilets

These are located on the Fourth floor beside The Place to Eat, There is a disabled toilet on the Lower ground floor next to Men's accessories.

## Catering

The Place to Eat on the Fourth floor serves a range of patisserie, deli and hot food.

Table linen 2
Technical support LG
Televisions LG
Toilets & LG & 4, †† 4

Towels 2
Toys 3

Wallpaper 2
Watches and jewellery G
Women's fashion 1

Ground floor G
First floor 1
Second floor 2
Third floor 3
Fourth floor 4

Account enquiries 4
Customer collection LG
Customer services 4
Parent's room 4 &
Toilets & LG & 4, † † 4

Gift services
Gift list 4

Restaurants

The Place to Eat 4

Experts on Hand

Fashion

Fashion advice 1
Lingerie fitting 1