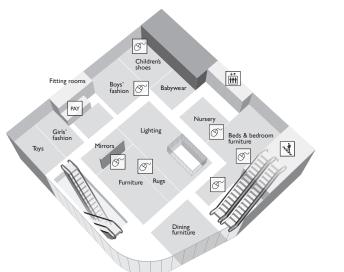

Boys' fashion 3 Blinds 2

Cameras **LG**Carpets **2** 

Children's fashion 3
China and glass 2

Christmas shop (seasonal) **G** 

Clothescare **LG** Computers **LG** 

Customer collections **LG**Curtains **2** 

Cushions 2
Cutlery **G**Decorative accessories **G** 

Dining furniture **3**Electrical appliances, large **LG** 

Fashion accessories **G**Fashion advice **1**Furniture **3** 

Garden furniture (seasonal) **G**Gifts and gift food **G**Girls' fashion **3** 

Haberdashery and crafts 2 Handbags **G** 

Household goods **LG** Home fragrances **G** 

Home furnishings 2 Hosiery 1 Kitchen appliances, small 2

Lighting 3 Linens 2 Lingerie 1 Luggage LG

Kitchenware 2

Men's accessories **LG** Men's fashion **LG** Mirrors **3** 

Nursery furniture and prams 3

Parent's room 4 \*
Pictures and clocks **G** 

Restaurants

(The Place to Eat) 4

Rugs 3

Shoes, children's 3 Shoes, men's LG Shoes, women's 1 Silverware G Sports LG

Stationery **G**Swimwear and nightwear **1** 

Table linen 2
Technical support LG
Televisions LG
Toilets & LG & 4, †† 4

Towels 2
Toys 3

Wallpaper 2
Watches and jewellery G
Women's fashion 1

Ground floor G
First floor 1
Second floor 2
Third floor 3
Fourth floor 4