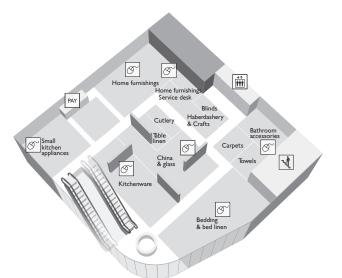

Boys' fashion 3 Blinds 2

Cameras **LG**Carpets **2** 

Children's fashion 3
China and glass 2

Christmas shop (seasonal) **G** 

Clothescare **LG** Computers **LG** 

Customer collections **LG**Curtains **2** 

Cushions 2
Cutlery **G**Decorative accessories **G** 

Dining furniture **3**Electrical appliances, large **LG** 

Fashion accessories **G**Fashion advice **1**Furniture **3** 

Garden furniture (seasonal) **G**Gifts and gift food **G**Girls' fashion **3** 

Haberdashery and crafts 2 Handbags **G** 

Household goods **LG** Home fragrances **G** 

Home furnishings 2 Hosiery 1 Kitchen appliances, small 2

Lighting 3 Linens 2 Lingerie 1 Luggage LG

Kitchenware 2

Men's accessories **LG** Men's fashion **LG** Mirrors **3** 

Table linen 2
Technical support LG
Televisions LG
Toilets & LG & 4, †† 4

Towels 2
Toys 3

Wallpaper 2
Watches and jewellery G
Women's fashion 1

Ground floor G
First floor 1
Second floor 2
Third floor 3
Fourth floor 4

LOWER GROUND FLOOR

SECOND FLOOR

GROUND FLOOR

THIRD FLOOR

FIRST FLOOR

FOURTH FLOOR

Services

Customer support

Home design and interiors

Carpets and flooring 2
Fitted bedroom furniture 3
Home furnishings 2
Lighting installation 3
Re-upholstery 2

Nursery

Nursery advice 3

Technical support

Appliance installation and disposal **LG** Audio and TV support **LG** Computer support **LG** 