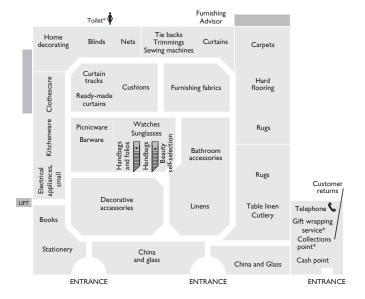

GROUND FLOOR

FIRST FLOOR

Ground floor **G**First floor **1**Customer services \*
Seasonal \*\*

Account enquiries\* 1
Audio 1

Bathroom accessories **G**Beds and bedroom furniture **1** 

Beauty **G**Blinds **G**Books **G** 

Cameras **1** China and glass **G**  Christmas shop\*\* 1

Clocks 1
Clothescare **G** 

Computers and telephones 1

Customer collections\* **G** Customer returns desk\* **G** 

Cutlery **G**Cushions **G** 

Decorative accessories  ${\bf G}$ 

Electrical appliances, large 1
Electrical appliances, small G
Export and VAT\* 1

Fitted kitchens 1
Floor coverings G

Furnishing advisor **G**Furnishing fabrics **G**Furniture **1** 

Garden furniture\*\* 1
Gardening 1
Gift List\* 1

Handbags **G** Home decorating **G** 

Kitchenware  ${\bf G}$ 

Lighting 1 Linens **G** 

Mirrors and pictures 1

Parents' room\* **§1**Public telephones\* **G** 

Restaurant\*

(The Place to Eat) 1

Silverware **G**Sports **1**Stationery **G**Sunglasses\*\* **G** 

Televisions 1
Toilets\* † G † G &1

Toys 1
Travel goods 1

Watches **G** 

High Wycombe Shop guide\_07\_02\_13.indd 4-6 8/3/13 08:33:16