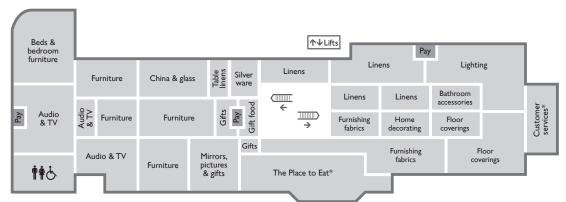

Peterborough Shop guide 08 02 13 indd 1-4

Lower Ground floor LG Upper Ground floor **UG** First floor 1

Second floor 2 Customer services \* Seasonal \*\*

Account enquiries 1 Audio and TV 1

Babywear **UG** 

Bathroom accessories 1 Beauty **UG** 

Beds and bedroom furniture 1

Blinds 1 Boyswear **UG** 

Cameras 1

Children's shoes **UG** China and glass 1 Christmas shop\*\* LG

Clocks 1 Clothescare **LG** 

Computers and telephones 1 Customer collections\* LG

Leather goods 1

Lighting 1 Linens 1

Lingerie **UG** Lost property\* 1

Men's shoes **LG** Menswear **LG** 

Mirrors and pictures 1

Needlework **UG** 

Nursery furniture and prams **UG** 

Parents' room\* **÷2** Public telephones\* 2