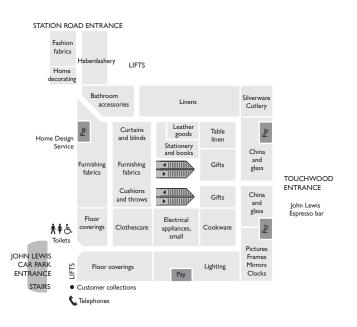

Solihull Shop guide\_07\_03\_13.indd 1-4

**GROUND FLOOR** 

**FIRST FLOOR** 

Basement **B** Ground floor **G** First floor 1 Customer services \*

STAIRS

Account enquiries\* 1 Audio **B** 

Babywear 1 Bathroom accessories **G** 

Seasonal \*\*

Beds and bedroom furniture B Blinds **G** Books **G** 

Cameras **B** Childrenswear 1 Children's shoes 1 China and glass **G** Christmas shop\*\* B Clarins Skin Spa 1 Clocks **G** Clothescare **G** Computers and telephones **B** Customer collections\* **G** Electrical appliances, large B

Electrical appliances, small G

Export and VAT\* 1

Fashion fabrics **G** Fashions 1 Fitted bathrooms **B** Fitted kitchens **B** Floor coverings **G** Furnishing fabrics **G** Furniture **B** Garden furniture\*\* B Gifts **G** Gift List\* 1

Gift wrapping 1

Fashion accessories 1

Handbags 1 Hats, women's 1 Home decorating **G** Home design services\* **G** Hosiery 1 Jewellery 1 Kitchenware **G** Leather goods **G** Lighting **G** Linens **G** Lingerie 1 Lost property\* 1

Haberdashery **G** 

Menswear **B** Men's shoes **B** Mirrors and pictures **G** Needlework **G** Nursery furniture and prams 1 Parents' room\* \*1 Perfumery 1 Public telephones\* G&1 Restaurant\* (The Place to Eat) 1 (Espresso bar) **G** 

Schoolwear 1

Silverware **G** 

Telephones **B** Televisions **B** Toiletries 1 Toilets\* †† † Ġ B,G &1 Toys and children's books B Travel goods **B** Watches 1 Women's shoes 1

Sports **B** 

Stationery **G** 

Sunglasses 1