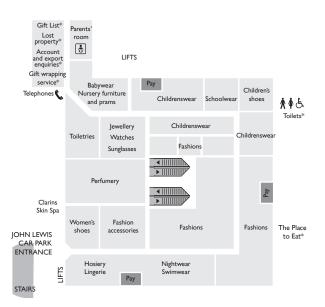

Solihull Shop guide\_07\_03\_13.indd 1-4

**GROUND FLOOR** 

**FIRST FLOOR** 

Basement **B** Ground floor **G** First floor 1 Customer services \*

STAIRS

Account enquiries\* 1 Audio **B** 

Babywear 1 Bathroom accessories **G** 

Seasonal \*\*

Beds and bedroom furniture B Blinds **G** Books **G** 

Cameras **B** Childrenswear 1 Children's shoes 1 China and glass **G** Christmas shop\*\* B Clarins Skin Spa 1 Clocks **G** Clothescare **G** Computers and telephones **B** Customer collections\* **G** Electrical appliances, large B

Electrical appliances, small G

Export and VAT\* 1

Fashion fabrics **G** Fashions 1 Fitted bathrooms **B** Fitted kitchens **B** Floor coverings **G** Furnishing fabrics **G** Furniture **B** Garden furniture\*\* B Gifts **G** Gift List\* 1

Gift wrapping 1

Fashion accessories 1

Handbags 1 Hats, women's 1 Home decorating **G** Home design services\* **G** Hosiery 1 Jewellery 1 Kitchenware **G** Leather goods **G** Lighting **G** Linens **G** Lingerie 1 Lost property\* 1

Haberdashery **G** 

Menswear **B** Men's shoes **B** Mirrors and pictures **G** Needlework **G** Nursery furniture and prams 1 Parents' room\* \*1 Perfumery 1 Public telephones\* G&1 Restaurant\* (The Place to Eat) 1 (Espresso bar) **G** 

Schoolwear 1

Silverware **G** 

Telephones **B** Televisions **B** Toiletries 1 Toilets\* †† † Ġ B,G &1 Toys and children's books B Travel goods **B** Watches 1 Women's shoes 1

Sports **B** 

Stationery **G** 

Sunglasses 1