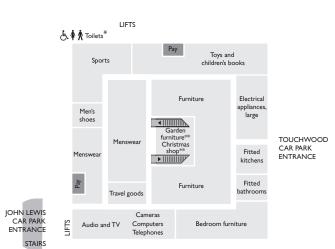

Solihull Shop guide\_07\_03\_13.indd 1-4

**GROUND FLOOR** 

**FIRST FLOOR** 

Basement **B** Ground floor **G** First floor 1 Customer services \*

STAIRS

Account enquiries\* 1 Audio **B** 

Babywear 1 Bathroom accessories **G** 

Seasonal \*\*

Beds and bedroom furniture B Blinds **G** Books **G** 

Cameras **B** Childrenswear 1 Children's shoes 1 China and glass **G** Christmas shop\*\* B Clarins Skin Spa 1 Clocks **G** Clothescare **G** Computers and telephones **B** Customer collections\* **G** Electrical appliances, large B

Electrical appliances, small G

Export and VAT\* 1

Fashion fabrics **G** Fashions 1 Fitted bathrooms **B** Fitted kitchens **B** Floor coverings **G** Furnishing fabrics **G** Furniture **B** Garden furniture\*\* B Gifts **G** Gift List\* 1

Gift wrapping 1

Fashion accessories 1

Handbags 1 Hats, women's 1 Home decorating **G** Home design services\* **G** Hosiery 1 Jewellery 1 Kitchenware **G** Leather goods **G** Lighting **G** Linens **G** Lingerie 1 Lost property\* 1

Haberdashery **G** 

Menswear **B** Men's shoes **B** Mirrors and pictures **G** Needlework **G** Nursery furniture and prams 1 Parents' room\* \*1 Perfumery 1 Public telephones\* G&1 Restaurant\* (The Place to Eat) 1 (Espresso bar) **G** 

Schoolwear 1

Silverware **G** 

Telephones **B** Televisions **B** Toiletries 1 Toilets\* †† † Ġ B,G &1 Toys and children's books B Travel goods **B** Watches 1 Women's shoes 1

Sports **B** 

Stationery **G** 

Sunglasses 1