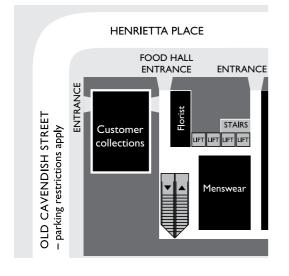

#### How to get to Customer collections

Pedestrian access from within the shop is through the florist on the ground floor at the rear of the store, adjacent to the customer lifts.

If you are planning to collect your goods by car, please note that parking restrictions apply in the area.