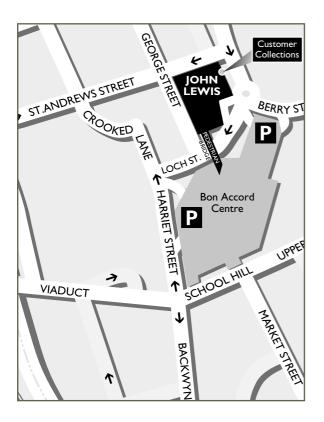

## Let us lighten your load

Customer collections – Deliveries direct and by post

John Lewis George Street Aberdeen AB25 1BW Telephone 01224 625 000 Fax 01224 218 440 jl\_aberdeen@johnlewis.co.uk johnlewis.com

#### How to get to Customer collections

Access by car is via Loch Street and St Andrew Street. Pedestrian access to Customer collections from the street is at the rear of the shop on Loch St. Pedestrian access from within the shop is through Childrenswear on the ground floor.