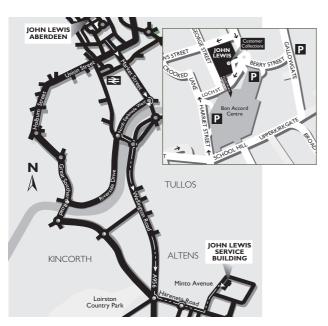

#### How to get to Customer collections

Access by car is via Loch Street. Pedestrian access from the shop is at the rear in the service area.

Pedestrian access from within the shop is through Fashions on the First floor.

#### Collection from our Service Building

Some goods are stored at our service building from where they can be collected at. The address is:

Minto Avenue, Alten Industrial Estate Aberdeen