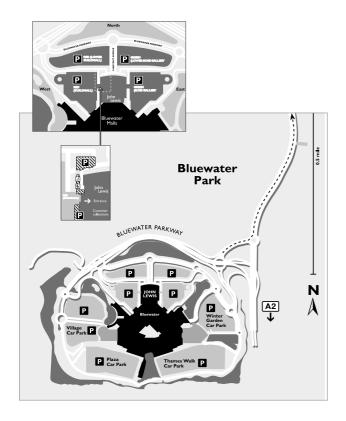

#### How to get to Customer collections

Access by car can be reached by following the signs to Chestnut Avenue at the front of the shop.

Pedestrian access from within the shop is through Carpets department on the ground floor.