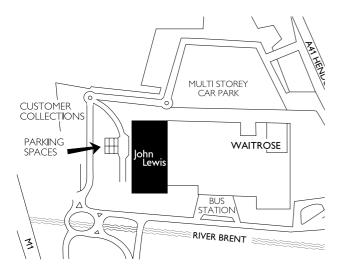

#### How to get to customer collections

Access by car is shown on the map below. There are two entrances within the shop, either through the linens department (level 1) or through the furnishing fabrics department (level 1), exit doors turn right.