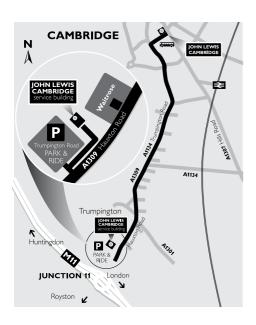

#### Collection from our Service Building

Some goods are stored at our Customer service and collection point from where they can be collected at:

John Lewis Trumpington 40 Hauxton Road Trumpington CB2 9FT

The Customer service and collections point at Trumpington is situated at the Park and Ride site.