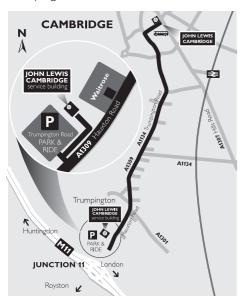

#### Collection from our Service Building

Some goods are stored at our Customer service and collection point from where they can be collected at:

John Lewis Trumpington 40 Hauxton Road Trumpington CB2 9FT

The Customer service and collections point at Trumpington is situated at the Park and Ride site.