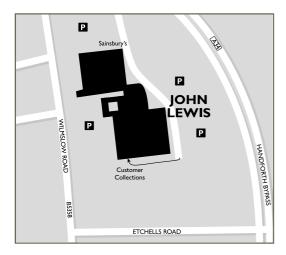

#### How to get to Customer collections

Access by car via the John Lewis car park.

Pedestrian access from within the shop is through Floor coverings department on the ground floor.