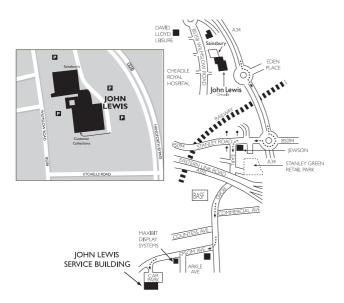

#### How to get to Customer collections

Access by car via the John Lewis car park.

Pedestrian access from within the shop is through Floor coverings department on the Ground floor.

#### Collection from our Service Building

Some goods are stored at our service building from where they can be collected at:

John Lewis Cheadle Trafford service building Epsom Avenue, Handforth Cheshire SK9 3RN