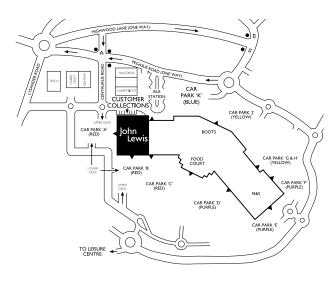

# Let us lighten your load

Customer collections – Deliveries direct and by post

#### Customer collections

Why not drop your John Lewis shopping off and collect it later? Simply go to any till point, leave your bags and boxes with us and we'll take them to Customer collections for you to pick up when you're ready.

### How to get to Customer collections

Access to Customer collections is from Centaurus Road.

Pedestrian access from within the shop is through Linens department (ground floor).