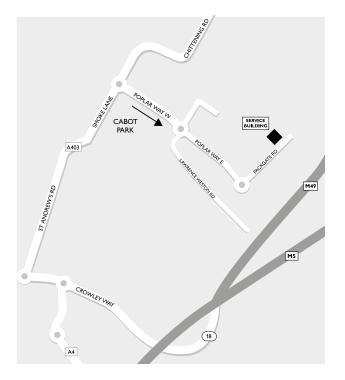

#### Collection from our Service Building

Some of our goods are stored at our service building from where they can be collected at:

Packgate Road Cabot Park Avonmouth BS11 0FD

From the shop, take the south bound M5 and exit at junction 18, signposted for Avonmouth.