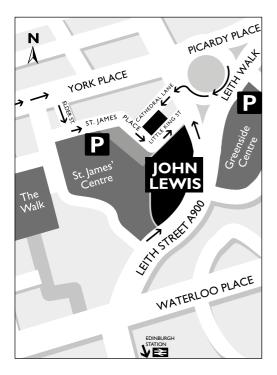

## How to get to Customer collections

Access to Customer collections is off Little King Street. Pedestrian access from within the shop is through Kitchenware exit on Level 1 into Little King Street.

When you are collecting a parcel from John Lewis Edinburgh, you can park free for 15 minutes at the Customer collections carpark or in the allocated bays of the NCP car park at the St James shopping centre.