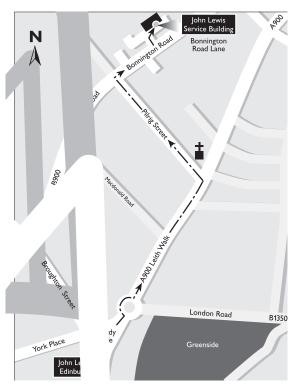

## Collection from our Service Building

Some of our larger goods are stored at our service building from where they can be collected at:

14 Bonnington Road Lane Edinburgh EH6 5RB