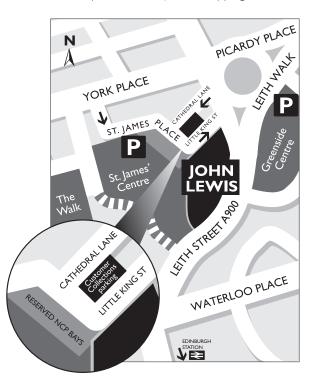

# How to get to Customer collections

Access to Customer collections is off Little King Street. Pedestrian access from within the shop is through Kitchenware exit on Level 1 into Little King Street.

When you are collecting a parcel from John Lewis Edinburgh, you can park free for 15 minutes at the Customer collections carpark or in the allocated bays of the NCP car park at the St James shopping centre.