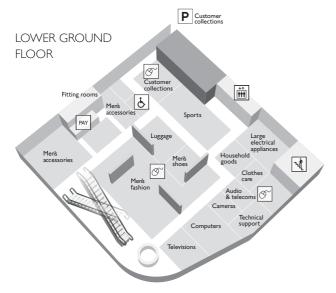

#### Customer collections

When you're carrying loads of bags and boxes, shopping can be a real chore. So, why not drop your John Lewis shopping off and collect it later? Simply go to any till point, leave it with us and we'll take it to Customer collections for you to pick up when you're ready.

#### How to get to Customer collections

Pedestrian access from within the shop is through Men's fashion and Sports on the Lower ground floor at the rear of the store.

If you are planning to collect your goods by car there are four spaces on the car park level immediately outside Customer collections, at the rear of our Lower ground floor.