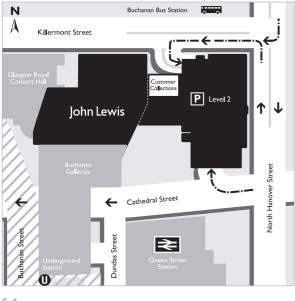

# How to get to customer collections

Customer collections is on the Ground floor adjacent to the Menswear department. Access by car is via the Buchanan Galleries car park on the second floor beside the Killermont Street exit. If you are parked elsewhere you can enter the car park and follow the signs for John Lewis Customer collections. Your ticket will allow you to exit through the barrier to Customer collections free within 10 minutes of entering.