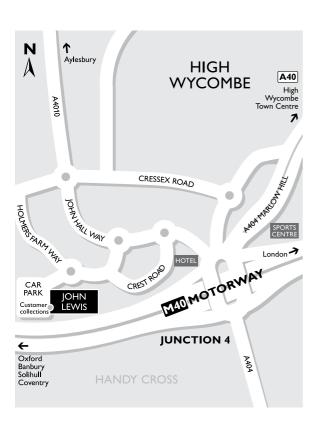

John Lewis Holmers Farm Way Cressex Centre High Wycombe HP12 4NW Telephone 01494 462 666 Fax 01494 467 999 jl\_high\_wycombe@johnlewis.co.uk johnlewis.com

John Lewis department stores SD53445 / 06.15