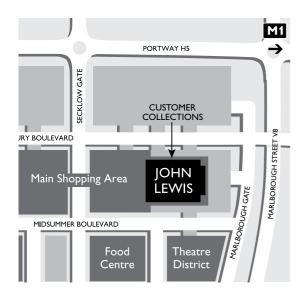

#### Customer collections

Why not drop your John Lewis shopping off and collect it later? Simply go to any till point, leave your bags and boxes with us and we'll take them to Customer collections for you to pick up when you're ready.

#### How to get to Customer collections

Customer collections is located on the side of the shop, opposite Door 15 of Silbury Arcade. Access from within the shop is through the Floor coverings department (ground floor) adjacent to Mirrors.