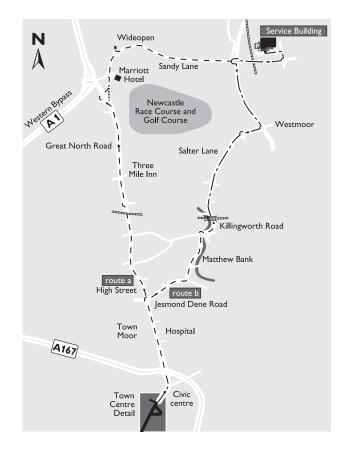

#### Collection from our Service Building

Some goods are stored at our service building from where they can be collected at:

Camperdown Industrial Estate Killingworth Township Newcastle Upon Tyne NE12 5SR