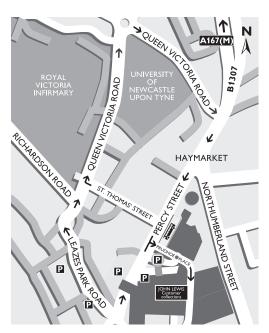

#### How to get to customer collections?

Access by car is from Prudhoe Place via Percy Street.

Pedestrian access from within the shop is through the Electrical appliances department in the Basement.

Customer Collection Point Prudhoe Place Newcastle Upon Tyne NE1 7AS