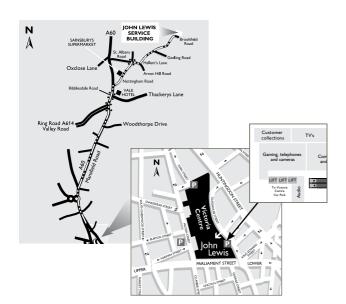

## Collection from our Service Building

Some goods are stored at our service building from where they can be collected at:

Brookfield Road Arnold