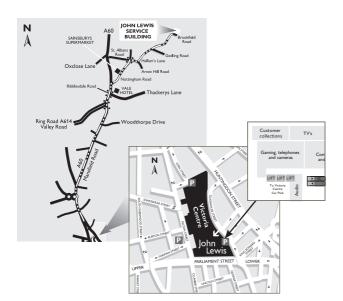

#### How to get to Customer collections

Customer collections is located on the Third floor, accessed via the lifts, escalators or staircase. For larger items and Collect by car, access is from the Victoria Centre car park, located by the Glasshouse Street exit.

#### Collection from our Service Building

Some goods are stored at our service building from where they can be collected at:

Brookfield Road Arnold