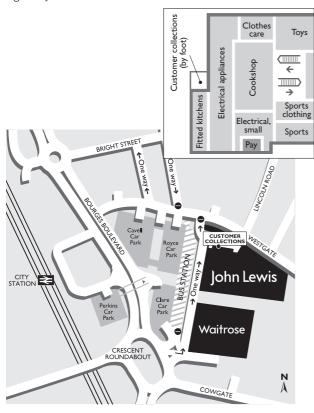

#### How to get to Customer collections

If you're collecting on foot, our internal collection point is located to the rear of Large electricals on the Lower ground floor. Collection by car is from Crescent roundabout and the Queensgate Centre service road – signed 'John Lewis Customer collections'.