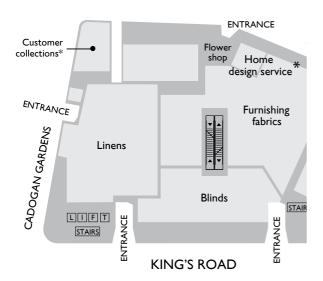

#### Customer collections

Why not drop your John Lewis shopping off and collect it later? Simply go to any till point, leave your bags and boxes with us and we'll take them to Customer collections for you to pick up when you're ready.

### How to get to customer collections

Customer collections can be found on the ground floor, behind the Linens department. You can also get to the collection point from Symons Street.