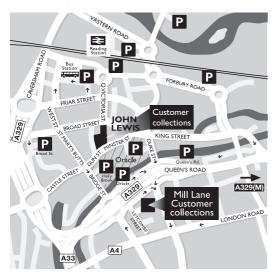

#### How to get to Customer collections

Your purchase can be collected on the day from the customer collection point behind Menswear on the ground floor.

Purchases by car are from Customer collections at Mill Lane situated near the exit to the Oracle multi-storey car park.