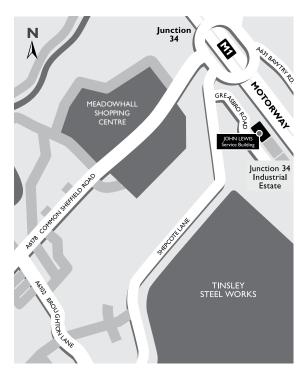

#### Collection from our Service Building

Some goods are stored at our service building from where they can be collected at:

Units 1–3 Greasborough Road Tinsley Sheffield