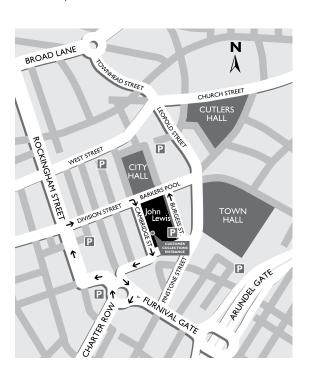

John Lewis Barkers Pool Sheffield S1 1EP Telephone 0114 276 8511 Fax 0114 278 2399 jl\_sheffield@johnlewis.co.uk johnlewis.com

John Lewis department stores SD53428 / 06.15

#### How to get to customer collections

Pedestrian access from within the shop is next to Haberdashery on the ground floor. You can collect by car using the Customer collections entrance on Cambridge Street. Parking is available for customer use immediately adjacent to the entrance, whilst using this facility.